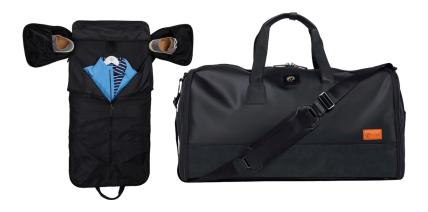

## 2256-06 STITCH® Ultimate Garment Bag

- Bag unzips so you can "drop the top" for easy packing and unpacking
- · Water and stain resistant with sealed zippers
- Elastic pocket on inside of both sides for shoes

AS LOW AS: \$524.80 [C] MOQ: 10