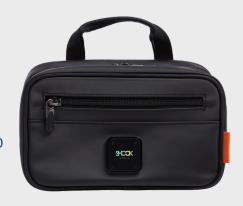

### 2256-01 STITCH® Dopp Kit

- · Water and stain resistant
- · Full zip for easy access and ability to hang
- · Handle that doubles as a hanger

AS LOW AS: \$156.80 [C] MOQ: 10