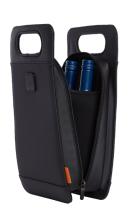

#### 2256-04 STITCH® Wine Tote

- Insulated to keep bottles at an optimal temperature
- Structured sides + bottom to keep contents safe
- Water + stain resistant

AS LOW AS: \$188.80 [C] MOQ: 10