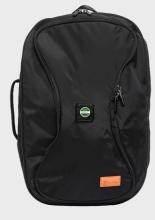

# 2256-05 STITCH® Day Traveler Backpack

- Two carrying options: side handle (briefcase), shoulder straps (backpack)
- · Organizational pocket for chargers or electronics
- Tablet or folder pocket

AS LOW AS: \$396.80 [C] MOQ: 10