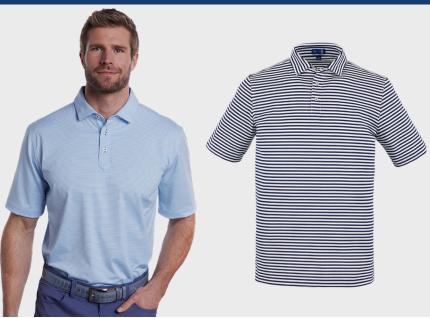

## TM20005 STITCH® Solid Short Sleeve Pique Polo

Made from a light pique fabric, this solid polo is STITCH's take on a classic design. The perfect polo for an easy transition from the office to the course.

BLANK AS LOW AS: \$133.35 [C]

- MOQ: 1
- 95% polyester I 5% spandex pique
- Self-stay collar featuring STITCH's signature under-buttons
- Breathable
- Moisture wicking
- Antimicrobial

**Club Stripe Polo Shirt** 