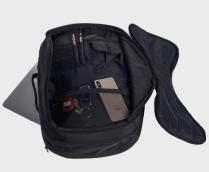

# 2256-05 STITCH® Day Traveler Backpack

- Two carrying options: side handle (briefcase), shoulder straps (backpack)
- · Organizational pocket for chargers or electronics
- Tablet or folder pocket

AS LOW AS: \$396.80 [C] MOQ: 10