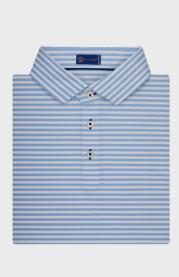

## TM21130 STITCH® Atlantic Stripe Polo Shirt

Stylish in the office, comfortable on the course. This polo features soft, breathable fabric to keep you feeling cool and refreshed all day. The under-buttons add a simple luxury to your new favorite polo, making sure that your collar stays crisp all day long.

BLANK AS LOW AS: \$133.35 [C]

- Jersey material
- 92% polyester I 8% spandex jersey
- Breathable
- · Moisture wicking
- Quick dry