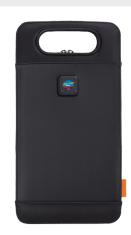

# 2256-05 STITCH® Day Traveler Backpack

- Two carrying options: side handle (briefcase), shoulder straps (backpack)
- · Organizational pocket for chargers or electronics
- Tablet or folder pocket

AS LOW AS: \$396.80 [C] MOQ: 10