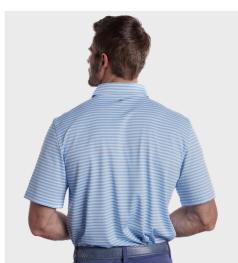

## TM21130 STITCH® Atlantic Stripe Polo Shirt

Stylish in the office, comfortable on the course. This polo features soft, breathable fabric to keep you feeling cool and refreshed all day. The under-buttons add a simple luxury to your new favorite polo, making sure that your collar stays crisp all day long.

BLANK AS LOW AS: \$133.35 [C]

- Jersey material
- 92% polyester I 8% spandex jersey
- Breathable
- · Moisture wicking
- Quick dry