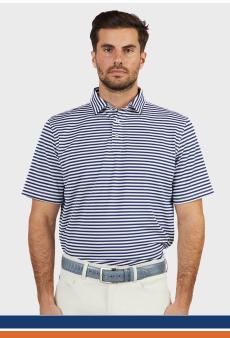

The Best Collar In Golf

Equipped with signature under-buttons, STITCH's collar stays crisp for rounds to come.

The Perfect Fit

A classic fit that takes you straight From Work To  $Play^{TM}$ .

**Made To Move** 

A signature fabric moves with you to keep you comfortable on or off the course.

## TM21130 STITCH® Atlantic Stripe Polo Shirt

Stylish in the office, comfortable on the course. This polo features soft, breathable fabric to keep you feeling cool and refreshed all day. The under-buttons add a simple luxury to your new favorite polo, making sure that your collar stays crisp all day long.

BLANK AS LOW AS: \$133.35 [C]

- Jersey material
- 92% polyester I 8% spandex jersey
- Breathable
- · Moisture wicking
- Quick dry