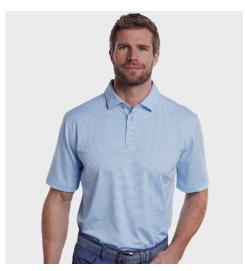

## TM21130 STITCH® Atlantic Stripe Polo Shirt

Stylish in the office, comfortable on the course. This polo features soft, breathable fabric to keep you feeling cool and refreshed all day. The under-buttons add a simple luxury to your new favorite polo, making sure that your collar stays crisp all day long.

BLANK AS LOW AS: \$133.35 [C]

- Jersey material
- 92% polyester I 8% spandex jersey
- Breathable
- · Moisture wicking
- Quick dry