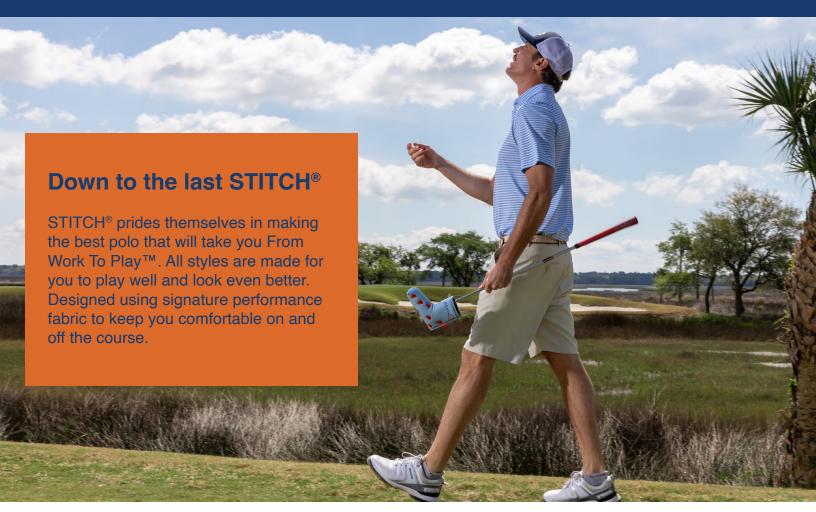

The Best Collar In Golf

Equipped with signature under-buttons, STITCH's collar stays crisp for rounds to come.



The Perfect Fit

A classic fit that takes you straight From Work To  $Play^{TM}$ .



**Made To Move** 

A signature fabric moves with you to keep you comfortable on or off the course.



## TM21130 STITCH® Atlantic Stripe Polo Shirt

Stylish in the office, comfortable on the course. This polo features soft, breathable fabric to keep you feeling cool and refreshed all day. The under-buttons add a simple luxury to your new favorite polo, making sure that your collar stays crisp all day long.

BLANK AS LOW AS: \$133.35 [C]

- Jersey material
- 92% polyester I 8% spandex jersey
- Breathable
- · Moisture wicking
- Quick dry





## TM20005 STITCH® Solid Short Sleeve Pique Polo