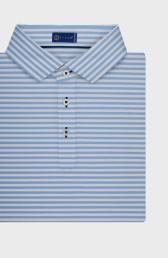

# TM21130 STITCH<sup>®</sup> Atlantic Stripe Polo Shirt

Stylish in the office, comfortable on the course. This polo features soft, breathable fabric to keep you feeling cool and refreshed all day. The under-buttons add a simple luxury to your new favorite polo, making sure that your collar stays crisp all day long.

#### BLANK AS LOW AS: \$98.00 [C]

MOQ: 1

- Jersey material
- 92% polyester I 8% spandex jersey
- Breathable
- Moisture wicking
- Quick dry