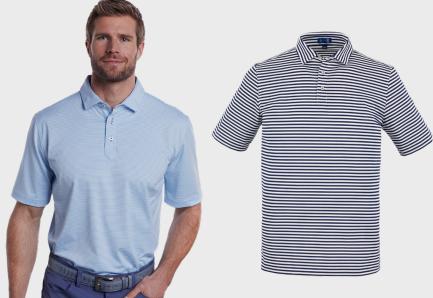

# TM21130 STITCH<sup>®</sup> Atlantic Stripe Polo Shirt

Stylish in the office, comfortable on the course. This polo features soft, breathable fabric to keep you feeling cool and refreshed all day. The under-buttons add a simple luxury to your new favorite polo, making sure that your collar stays crisp all day long.

#### BLANK AS LOW AS: \$98.00 [C]

MOQ: 1

- Jersey material
- 92% polyester I 8% spandex jersey
- Breathable
- Moisture wicking
- Quick dry