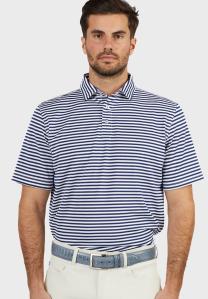

### TM23103 STITCH<sup>®</sup> Club Stripe Polo Shirt

A true classic embraced with elegant details. This polo is designed with soft, breathable fabric that won't restrict your backswing and keep you feeling comfortable on or off the course.

BLANK AS LOW AS: \$98.00 [C]

MOQ: 1

- Pique material
- 94% polyester I 6% spandex pique
- Breathable
- Moisture wicking
- Quick Dry