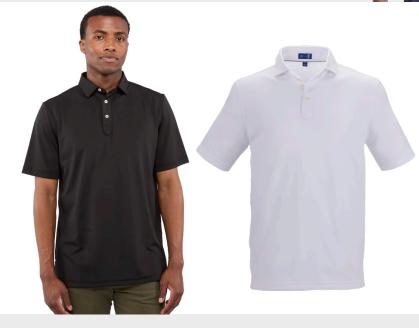

# TM20005 STITCH<sup>®</sup> Solid Short Sleeve Pique Polo

Made from a light pique fabric, this solid polo is STITCH's take on a classic design. The perfect polo for an easy transition from the office to the course.

BLANK AS LOW AS: \$98.00 [C]

MOQ: 1

- 95% polyester I 5% spandex pique
- Self-stay collar featuring STITCH's signature under-buttons
- Breathable
- Moisture wicking
- Antimicrobial