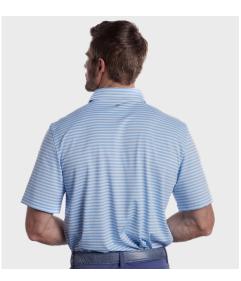

### TM23103 STITCH<sup>®</sup> Club Stripe Polo Shirt

A true classic embraced with elegant details. This polo is designed with soft, breathable fabric that won't restrict your backswing and keep you feeling comfortable on or off the course.

BLANK AS LOW AS: \$98.00 [C]

MOQ: 1

- Pique material
- 94% polyester I 6% spandex pique
- Breathable
- Moisture wicking
- Quick Dry