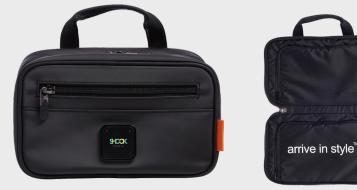

# 2256-01 STITCH® Dopp Kit

- · Water and stain resistant
- Full zip for easy access and ability to hang
- · Handle that doubles as a hanger

AS LOW AS: \$98.00 [C]

MOQ: 10