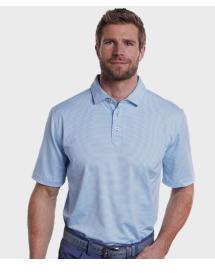

### TM23103 STITCH<sup>®</sup> Club Stripe Polo Shirt

A true classic embraced with elegant details. This polo is designed with soft, breathable fabric that won't restrict your backswing and keep you feeling comfortable on or off the course.

BLANK AS LOW AS: \$98.00 [C]

MOQ: 1

- Pique material
- 94% polyester I 6% spandex pique
- Breathable
- Moisture wicking
- Quick Dry