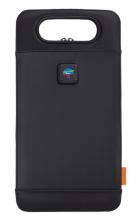

# 2256-01 STITCH® Dopp Kit

- · Water and stain resistant
- Full zip for easy access and ability to hang
- · Handle that doubles as a hanger

AS LOW AS: \$98.00 [C]

MOQ: 10