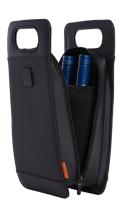

### 2256-04 STITCH® Wine Tote

- Insulated to keep bottles at an optimal temperature
- Structured sides + bottom to keep contents safe
- Water + stain resistant

AS LOW AS: \$118.00 [C]

MOQ: 10