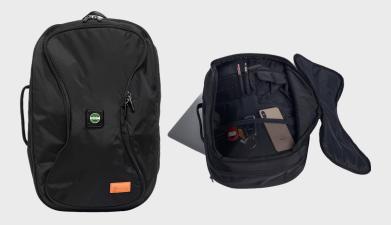

# 2256-05 STITCH<sup>®</sup> Day Traveler Backpack

- Two carrying options: side handle (briefcase), shoulder straps (backpack)
- · Organizational pocket for chargers or electronics
- Tablet or folder pocket

AS LOW AS: \$248.00 [C]

MOQ: 10