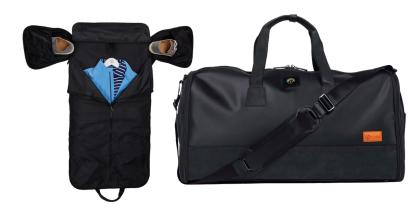

#### 2256-06 STITCH<sup>®</sup> Ultimate Garment Bag

- Bag unzips so you can "drop the top" for easy packing and unpacking
- · Water and stain resistant with sealed zippers
- · Elastic pocket on inside of both sides for shoes

AS LOW AS: \$328.00 [C]