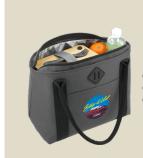

### \$15 All-In Spec Samples | PROMO CODE: BAGSPEC15

3900-10 REPREVE OCEAN 12 CAN TOTE COOLER

3400-39 LUNA RPET CONVERTIBLE BACKPACK TOTE