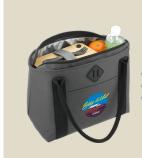

# \$15 All-In Spec Samples | PROMO CODE: BAGSPEC15

SM-7942 ACCENT RECYCLED 12 CAN LUNCH COOLER

SM-2943 RPET TECH ORGANIZER