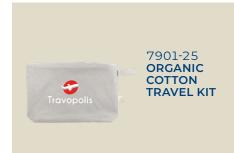

# ALL-IN SPECIA SPECIA SAMPLE OFFER

PROMO CODES:

BAGSPEC15 BAGSPEC25 BAGSPEC45 BAGSPEC60

4 PRICE POINTS \$15, \$25, \$45 or \$60

All-In Spec Sample Price Includes:

- Product
- Full Color Transfer Decoration
- Set-up
- · Ground Shipping





# \$15 All-In Spec Samples | PROMO CODE: BAGSPEC15





SM-7942 ACCENT RECYCLED 12 CAN LUNCH COOLER



SM-2943 RPET TECH ORGANIZER

### \$25 All-In Spec Samples | PROMO CODE: BAGSPEC25





3900-10 REPREVE OCEAN 12 CAN TOTE COOLER



3400-39 LUNA RPET CONVERTIBLE BACKPACK TOTE

# \$45 All-In Spec Samples | PROMO CODE: BAGSPEC45







# \$60 All-In Spec Samples | PROMO CODE: BAGSPEC60







Must include promo code on purchase order. Limit 1 piece per bag style/logo, 3 pieces per rep. Offer is valid for single location and standard imprint area only. Does not qualify for expedited service or shipping. Please note that order confirmations will not reflect the all-in promo price and adjustments will be made prior to invoice. PCNA reserves the right to change, pause, or terminate this offer at any time. Offer expires 4/30/2025