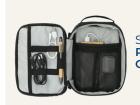

# \$15 All-In Spec Samples | PROMO CODE: BAGSPEC15

SM-7942 ACCENT RECYCLED 12 CAN LUNCH COOLER

SM-2943 RPET TECH ORGANIZER