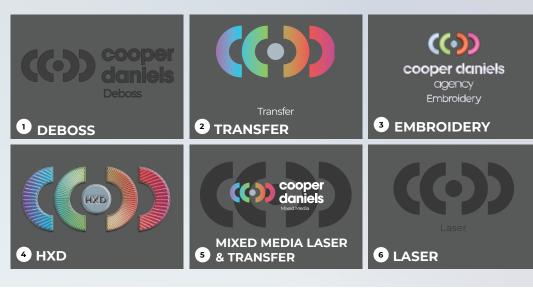

## **SAMPLE KIT DECO METHODS:**

- Transfer
- Embroidery
- Deboss
- Laser
- HXD
- Mixed Media Laser
- Mixed Media Transfer

**DADE POLO** 16398945

inFusion Tee

\$17 per piece

## **Decoration Details**

|  | DECORATION<br>METHOD            | THE LOOK                                                                                         | IDEAL FABRIC                                                                                                           | KEY FEATURES                                                                                                                                                   | HOW IS IT<br>ACHIEVED?                                                     | AVOID                                                                                                                                                        |
|--|---------------------------------|--------------------------------------------------------------------------------------------------|------------------------------------------------------------------------------------------------------------------------|----------------------------------------------------------------------------------------------------------------------------------------------------------------|----------------------------------------------------------------------------|--------------------------------------------------------------------------------------------------------------------------------------------------------------|
|  | 1<br>Deboss                     | <ul><li>Tone-on-tone</li><li>High-end,</li><li>3D appearance</li></ul>                           | <ul><li>Polyester<br/>fabrics only</li><li>Ideal for<br/>waterproof fabrics</li></ul>                                  | <ul> <li>Eco-friendly technique</li> <li>Enables precision for detailed logos</li> <li>Works on all colors</li> <li>Unlimited washability</li> </ul>           | Artwork stamped into surface using heated custom metal dye                 | <ul> <li>Cannot apply<br/>over zippers</li> </ul>                                                                                                            |
|  | 2<br>Transfer                   | <ul><li>Vibrant colors</li><li>Clear, precise detailed look</li></ul>                            | <ul> <li>Offered on most<br/>fabric types</li> <li>Good alternative to<br/>embroidery for<br/>thin garments</li> </ul> | <ul> <li>Unlimited #         of vibrant colors</li> <li>Reproduces text         down to 8-pt font</li> <li>Superior clarity         &amp; precision</li> </ul> | Artwork digitally printed to film; transferred to the fabric               | <ul> <li>Cannot apply<br/>over zippers</li> <li>Not offered on<br/>some poly/<br/>spandex or<br/>waterproof fabrics</li> </ul>                               |
|  | 3<br>Embroidery                 | <ul> <li>Classy,<br/>professional,<br/>sophisticated</li> </ul>                                  | <ul> <li>Available on<br/>full PCNA<br/>apparel line</li> </ul>                                                        | <ul> <li>Durable, withstands<br/>many washes</li> <li>300+ Isacord thread<br/>colors available</li> </ul>                                                      | Artwork stitched<br>directly into<br>the fabric                            | <ul> <li>Cannot apply over zippers</li> <li>Maximum thread color count of 15</li> </ul>                                                                      |
|  | 4<br>HXD                        | <ul><li>Unique 3D<br/>appearance</li><li>Bold, high-<br/>impact look</li></ul>                   | <ul> <li>Offered on<br/>most items</li> </ul>                                                                          | <ul> <li>Multiple finishes available</li> <li>Added dimension         to artwork</li> <li>Can be applied over seams         (on hats only)</li> </ul>          | 3D emblem<br>applied directly<br>onto fabric                               | <ul> <li>Restricted         Imprint size         (12" squared)</li> <li>Cannot apply         over zippers</li> <li>No seams         (except hats)</li> </ul> |
|  | 5<br>Mixed Media<br>(2 Methods) | <ul><li>2 deco methods<br/>layered into 1</li><li>Bold impact</li></ul>                          | ■ Polyester fabrics only                                                                                               | ■ Layered, intricate design                                                                                                                                    | Laser (always)<br>Overlayed with either<br>1. transfer or<br>2. embroidery | <ul> <li>Same as         <ul> <li>laser &amp; either</li> <li>embroidery</li> <li>or transfer</li> </ul> </li> </ul>                                         |
|  | 6<br>Laser                      | <ul><li>Tone-on-tone,<br/>elevated look</li><li>Smooth,<br/>glossy finish</li></ul>              | Polyester     fabrics only                                                                                             | <ul> <li>Can decorate over zippers and seams</li> <li>Detailed and precise</li> <li>Unlimited washability</li> </ul>                                           | Artwork laser etched,<br>burning pattern into<br>the fabric                | <ul> <li>Not offered on<br/>white fabric</li> <li>Not ideal for<br/>extremely detailed<br/>logos, heathered<br/>fabrics or<br/>dark fabrics</li> </ul>       |
|  | Sublimation<br>(infusion)       | <ul><li>Full-color vibrant<br/>designs on white</li><li>Muted, tonal look<br/>on color</li></ul> | <ul><li>CMYK deco method</li><li>Polyester/cotton<br/>blend fabrics</li></ul>                                          | <ul> <li>Creates a breathable &amp; comfortable piece</li> <li>Artwork can be distressed to give it a retro feel</li> <li>Unlimited # of colors</li> </ul>     | Logo infused into<br>fabric and becomes<br>a part of it                    | <ul> <li>Cannot use white ink</li> <li>Cannot print any<br/>lighter than the base<br/>color of the fabric</li> </ul>                                         |