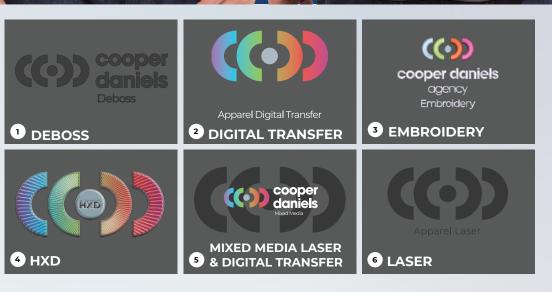

## **SAMPLE KIT DECO METHODS:**

- Digital Transfer
- Embroidery
- Deboss
- Laser
- HXD
- Mixed Media Laser
- Mixed Media Transfer

**DADE POLO** TM16398945

**TMKIT-23ATUO125** inFusion Tee

**\$12**<sup>50</sup> per piece

## ALL DECO SAMPLES

Learn about our state-of-the-art apparel decoration methods

|      | _ •    | • .    |  |
|------|--------|--------|--|
| ACOK | ation  | Detail |  |
| CUI  | aliuli |        |  |

|  | DECORATION<br>METHOD       | THE LOOK                                                                                            | IDEAL FABRIC                                                                                                           | KEY FEATURES                                                                                                                                                   | HOW IS IT ACHIEVED?                                                        | AVOID                                                                                                                                                        |
|--|----------------------------|-----------------------------------------------------------------------------------------------------|------------------------------------------------------------------------------------------------------------------------|----------------------------------------------------------------------------------------------------------------------------------------------------------------|----------------------------------------------------------------------------|--------------------------------------------------------------------------------------------------------------------------------------------------------------|
|  | 1<br>Deboss                | <ul><li>Tone-on-tone</li><li>High-end,</li><li>3D appearance</li></ul>                              | <ul> <li>Polyester<br/>fabrics only</li> <li>Ideal for<br/>waterproof fabrics</li> </ul>                               | <ul> <li>Eco-friendly technique</li> <li>Enables precision for detailed logos</li> <li>Works on all colors</li> <li>Unlimited washability</li> </ul>           | Artwork stamped<br>into surface using<br>heated custom<br>metal dye        | <ul><li>Cannot apply<br/>over zippers</li></ul>                                                                                                              |
|  | 2<br>Digital<br>Transfer   | <ul><li>Vibrant colors</li><li>Clear, precise<br/>detailed look</li></ul>                           | <ul> <li>Offered on most<br/>fabric types</li> <li>Good alternative to<br/>embroidery for<br/>thin garments</li> </ul> | <ul> <li>Unlimited #         of vibrant colors</li> <li>Reproduces text         down to 8-pt font</li> <li>Superior clarity         &amp; precision</li> </ul> | Artwork digitally<br>printed to film;<br>transferred<br>to the fabric      | <ul> <li>Cannot apply<br/>over zippers</li> <li>Not offered on<br/>some poly/<br/>spandex or<br/>waterproof fabrics</li> </ul>                               |
|  | 3<br>Embroidery            | <ul><li>Classy,<br/>professional,<br/>sophisticated</li></ul>                                       | <ul> <li>Available on<br/>full PCNA<br/>apparel line</li> </ul>                                                        | <ul> <li>Durable, withstands<br/>many washes</li> <li>300+ Isacord thread<br/>colors available</li> </ul>                                                      | Artwork stitched<br>directly into<br>the fabric                            | <ul> <li>Cannot apply<br/>over zippers</li> <li>Maximum thread<br/>color count of 15</li> </ul>                                                              |
|  | 4<br>HXD                   | <ul><li>Unique 3D appearance</li><li>Bold, high-impact look</li></ul>                               | <ul> <li>Offered on<br/>most items</li> </ul>                                                                          | <ul> <li>Multiple finishes available</li> <li>Added dimension         to artwork</li> <li>Can be applied over seams         (on hats only)</li> </ul>          | 3D emblem<br>applied directly<br>onto fabric                               | <ul> <li>Restricted         Imprint size         (12" squared)</li> <li>Cannot apply         over zippers</li> <li>No seams         (except hats)</li> </ul> |
|  | Mixed Media<br>(2 Methods) | <ul><li>2 deco methods<br/>layered into 1</li><li>Bold impact</li></ul>                             | ■ Polyester fabrics only                                                                                               | ■ Layered, intricate design                                                                                                                                    | Laser (always)<br>Overlayed with either<br>1. transfer or<br>2. embroidery | <ul> <li>Same as<br/>laser &amp; either<br/>embroidery<br/>or transfer</li> </ul>                                                                            |
|  | 6<br>Laser                 | <ul><li>Tone-on-tone,<br/>elevated look</li><li>Smooth,<br/>glossy finish</li></ul>                 | <ul><li>Polyester<br/>fabrics only</li></ul>                                                                           | <ul> <li>Can decorate over zippers and seams</li> <li>Detailed and precise</li> <li>Unlimited washability</li> </ul>                                           | Artwork laser etched,<br>burning pattern into<br>the fabric                | <ul> <li>Not offered on<br/>white fabric</li> <li>Not ideal for<br/>extremely detailed<br/>logos, heathered<br/>fabrics or<br/>dark fabrics</li> </ul>       |
|  | Sublimation<br>(infusion)  | <ul> <li>Full-color vibrant<br/>designs on white</li> <li>Muted, tonal look<br/>on color</li> </ul> | <ul><li>CMYK deco method</li><li>Polyester/cotton<br/>blend fabrics</li></ul>                                          | <ul> <li>Creates a breathable &amp; comfortable piece</li> <li>Artwork can be distressed to give it a retro feel</li> <li>Unlimited # of colors</li> </ul>     | Logo infused into<br>fabric and becomes<br>a part of it                    | <ul> <li>Cannot use white ink</li> <li>Cannot print any<br/>lighter than the base<br/>color of the fabric</li> </ul>                                         |