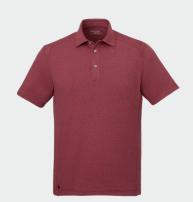

## TM21130

STITCH® Atlantic Stripe Polo Shirt

As Low As: \$104.10 [C]

Min Qty: 12

- + Jersey material
- + 92% polyester | 8% spandex jersey
- + Self-stay collar featuring our signature under-buttons