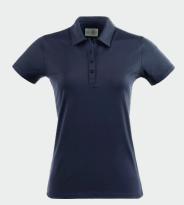

## TM21130

STITCH® Atlantic Stripe Polo Shirt

As Low As: \$104.10 [C]

Min Qty: 12

- + Jersey material
- + 92% polyester | 8% spandex jersey
- + Self-stay collar featuring our signature under-buttons