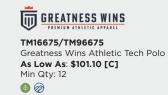

## TM21130

STITCH® Atlantic Stripe Polo Shirt

As Low As: \$104.10 [C]

Min Qty: 12

- + Jersey material
- + 92% polyester | 8% spandex jersey
- + Self-stay collar featuring our signature under-buttons