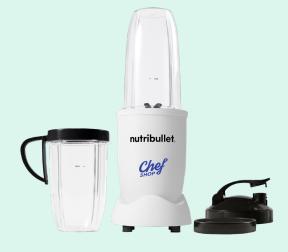

#### 1032-50 nutribullet Pro®

Meet the nutribullet Pro<sup>®</sup>, the quintessential personal blender that transforms everything from spinach to strawberries into smooth, sip-able nutrition. With 900 Watts of power, a stainless steel extractor blade, and all-in-one blending and drinking cups, this compact powerhouse is designed to maximize your intake of fruits, veggies, and other wholesome ingredients with minimal effort.