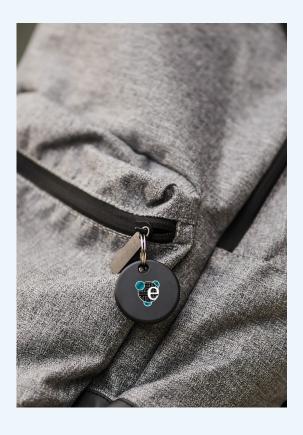

#### Selfie

Use Chipolo as a wireless shutter for your phone's camera.

**7194-50**Chipolo ONE **As Low As: \$25.00**[E]

Perfect for your keys, bag, backpack or even your child's favorite toy. With a very loud sound you will be able to hear them even when they are buried under a pile of clothes.