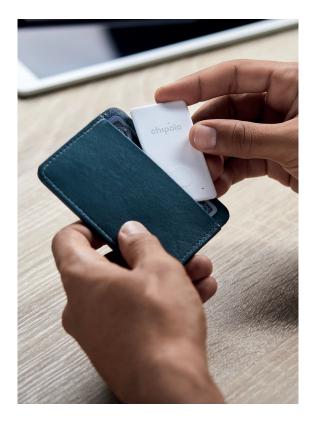

- **Loud sound** 120 dB for even easier finding.
- **Very long battery life** up to 2 years of finding power.
- **Replaceable battery** quick and easy to swap.

**7194-51**Chipolo CARD **As Low As: \$30.00**[E]

It's as thin as two credit cards, which makes it fit your wallet perfectly. But you can also slip it into your passport pouch or attach it to the remote control.

- Extremely thin created for small pockets.
- Very long battery life up to 1 year of finding power.
- Water resistant survives water splashes.