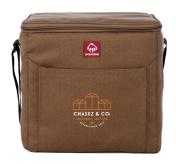

## WOLVERINE (

1883-01 Wolverine 24 Can Lunch Cooler As Low As: \$35.00[D]

1883-02 Wolverine Vertical 12 Can Cooler As Low As: \$30.00[D]

1883-03 Wolverine 13" 14-Pocket Tool Bag As Low As: \$55.00[D]

1883-04 Wolverine Guardian Cotton Waist Apron As Low As: \$35.00[D]