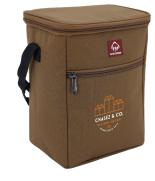

## WOLVERINE (

1883-01 Wolverine 24 Can Lunch Cooler As Low As: \$35.00[D]

1883-02 Wolverine Vertical 12 Can Cooler As Low As: \$30.00[D]

1883-03 Wolverine 13" 14-Pocket Tool Bag As Low As: \$55.00[D]

1883-04 Wolverine Guardian Cotton Waist Apron As Low As: \$35.00[D]