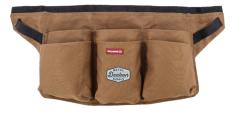

## WOLVERINE (

1883-01 Wolverine 24 Can Lunch Cooler As Low As: \$35.00[D]

1883-02 Wolverine Vertical 12 Can Cooler As Low As: \$30.00[D]

1883-03 Wolverine 13" 14-Pocket Tool Bag As Low As: \$55.00[D]

1883-04 Wolverine Guardian Cotton Waist Apron As Low As: \$35.00[D]