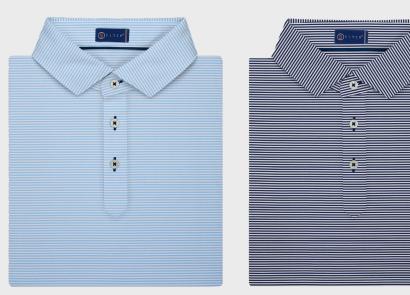

## TM21130 STITCH<sup>®</sup> Atlantic Stripe Polo Shirt

Stylish in the office, comfortable on the course. This polo features soft, breathable fabric to keep you feeling cool and refreshed all day. The under-buttons add a simple luxury to your new favorite polo, making sure that your collar stays crisp all day long.

### TM23103 STITCH<sup>®</sup> Club Stripe Polo Shirt

A true classic embraced with elegant details. This polo is designed with soft, breathable fabric that won't restrict your backswing and keep you feeling comfortable on or off the course.