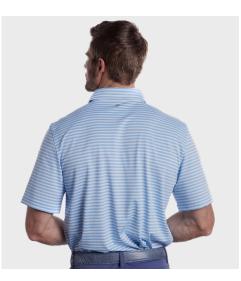

### TM23103 STITCH<sup>®</sup> Club Stripe Polo Shirt

A true classic embraced with elegant details. This polo is designed with soft, breathable fabric that won't restrict your backswing and keep you feeling comfortable on or off the course.

#### AS LOW AS: \$104.10 [C]

- Pique material
- 94% polyester I 6% spandex pique
- Breathable
- Moisture wicking
- Quick Dry