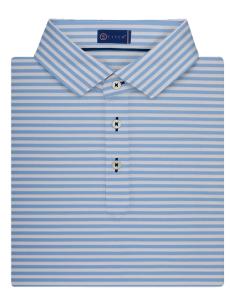

### TM23103 STITCH<sup>®</sup> Club Stripe Polo Shirt

A true classic embraced with elegant details. This polo is designed with soft, breathable fabric that won't restrict your backswing and keep you feeling comfortable on or off the course.

#### AS LOW AS: \$104.10 [C]

- Pique material
- 94% polyester I 6% spandex pique
- Breathable
- Moisture wicking
- Quick Dry