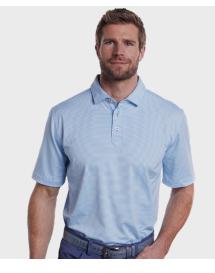

### TM23103 STITCH<sup>®</sup> Club Stripe Polo Shirt

A true classic embraced with elegant details. This polo is designed with soft, breathable fabric that won't restrict your backswing and keep you feeling comfortable on or off the course.

#### AS LOW AS: \$104.10 [C]

- Pique material
- 94% polyester I 6% spandex pique
- Breathable
- Moisture wicking
- Quick Dry