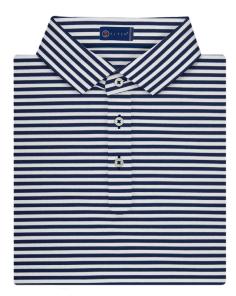

## TM21130 STITCH<sup>®</sup> Atlantic Stripe Polo Shirt

Stylish in the office, comfortable on the course. This polo features soft, breathable fabric to keep you feeling cool and refreshed all day. The under-buttons add a simple luxury to your new favorite polo, making sure that your collar stays crisp all day long.

#### AS LOW AS: \$104.10 [C]

- Jersey material
- 92% polyester I 8% spandex jersey
- Breathable
- Moisture wicking
- Quick dry