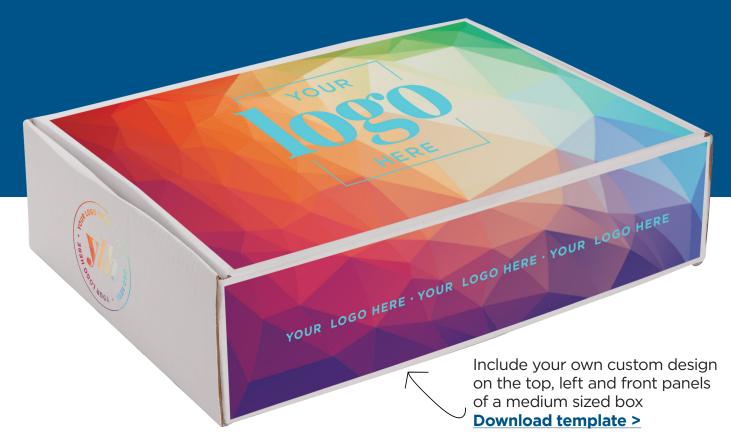

## **New!** Fully Custom Boxes

We are now offering custom printed boxes for Perfectly Packaged. Free through December 31st, 2023.\*

\*Standard Perfectly Packaged fee still applies.

## How To Place Your Order

- 1. Note "Perfectly Packaged" on your PO
- 2.Add SKU#9888-28CO to your PO
- **3.**Note "Custom box design" on your PO
  - + Please note, print on box fee waived for a limited time. Standard Perfectly Packaged fee of \$11.25<sub>[G]</sub> still applies.
  - + Custom box design will add an additional day to your order
  - + No decorated sticker will be included if choosing the custom box option
- 4. Choose products to include in the box and add to PO
  - Printed box not available for product categories that will not fit in our medium sized box (17.5" x 13" x 4.5")
    - Excluded categories: large coolers, backpacks, umbrellas, chairs, duffels, luggage, blankets and yoga mats
- **5.**Download the custom box template and custom card template to provide artwork in vector format
  - + Custom box art must be created and supplied by the customer
  - + Artwork must fall within the guides provided on the template, any shipping or hazmat labels will be placed as required on the box
- 6. Provide artwork for any decorated products included in the order
  - + Standard decoration fees apply for items placed in the box
- 7. Submit order with completed drop ship template to orders@leedsworld.com