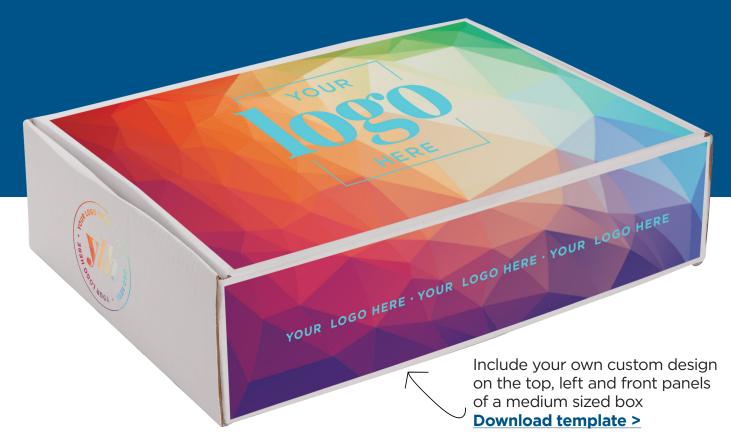

## **New!** Fully Custom Boxes

We are now offering custom printed boxes for Perfectly Packaged. Free through December 31st, 2023.\*

\*Standard Perfectly Packaged fee still applies.

## How To Place Your Order

- 1. Note "Perfectly Packaged" on your PO
- 2. Add SKU#9888-28CO to your PO
- 3. Note "Custom box design" on your PO
  - + Please note, print on box fee waived for a limited time. Standard Perfectly Packaged fee of \$11.25<sub>[G]</sub> still applies.
  - + Custom box design will add an additional day to your order
  - + No decorated sticker will be included if choosing the custom box option
- 4. Choose products to include in the box and add to PO
  - Printed box not available for product categories that will not fit in our medium sized box (17.5" x 13" x 4.5")
    - Excluded categories: large coolers, backpacks, umbrellas, chairs, duffels, luggage and yoga mats
- Download the custom box template and custom card template to provide artwork in vector format
  - + Custom box art must be created and supplied by the customer
  - + Artwork must fall within the guides provided on the template, any shipping or hazmat labels will be placed as required on the box
- 6. Provide artwork for any decorated products included in the order
  - + Standard decoration fees apply for items placed in the box
- 7. Submit order with completed drop ship template to orders@leedsworld.com