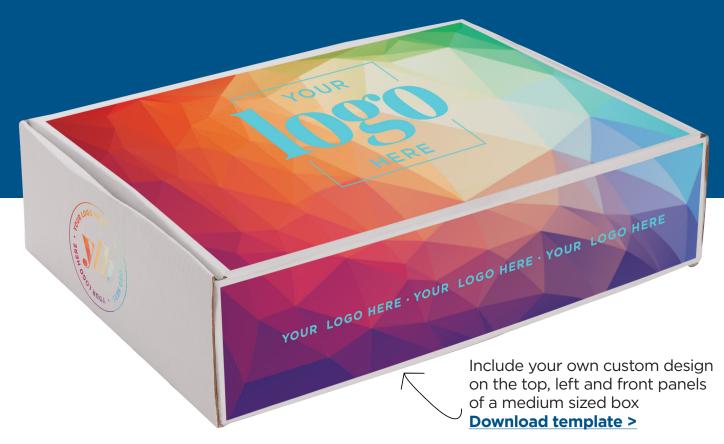

## **New!** Fully Custom Boxes

We are now offering custom printed boxes for Perfectly Packaged. Free through December 31st, 2023.\*

\*Standard Perfectly Packaged fee still applies.

## **How To Place Your Order**

- 1. Note "Perfectly Packaged" on your PO
- 2. Add SKU#9888-28CO to your PO
- 3. Note "Custom box design" on your PO
  - + Please note, print on box fee waived for a limited time. Standard Perfectly Packaged fee of \$9.00[G] still applies.
  - + Custom box design will add an additional day to your order
  - + No decorated sticker will be included if choosing the custom box option
- 4. Choose products to include in the box and add to PO
  - + Printed box not available for product categories that will not fit in our medium sized box (17.5" x 13" x 4.5")
    - Excluded categories: large coolers, backpacks, umbrellas, chairs, duffels, luggage, yoga mats and insulated jackets
- **5.** Download the custom box template and custom card template to provide artwork in vector format
  - + Custom box art must be created and supplied by the customer
  - + Artwork must fall within the guides provided on the template, any shipping or hazmat labels will be placed as required on the box
- 6. Provide artwork for any decorated products included in the order
  - + Standard decoration fees apply for items placed in the box
- 7. Submit order with completed drop ship template to orders@leedsworld.com
  - + If you'd like to use our convenient flat rate shipping option (\$17.50[G] / box) please indicate on your PO----