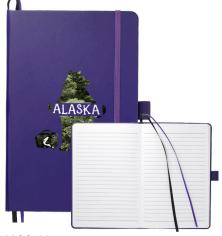

1600-55 Klean Kanteen Eco Rise 26oz Tumbler As Low As: **\$57.39[E]** MIN QTY: 18

9020-89 Thule Heritage Notus 15" Computer Backpack 20L As Low As: **\$102.06[E]** MIN QTY: 12

2800-82 5.5" x 8.5" FSC<sup>®</sup> Mix Bound JournalBook As Low As: **\$9.82[c]** MIN QTY: 72