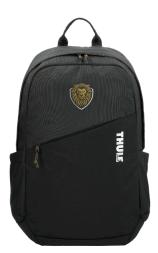

1600-55 Klean Kanteen Eco Rise 26oz Tumbler As Low As: **\$57.39[E]** MIN QTY: 18

9020-89 Thule Heritage Notus 15" Computer Backpack 20L As Low As: **\$102.06[E]** MIN QTY: 12

2800-82 5.5" x 8.5" FSC<sup>®</sup> Mix Bound JournalBook As Low As: **\$9.82[c]** MIN QTY: 72