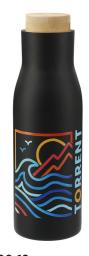

1600-19 Shaco Copper Vac Bottle w/ FSC® 100% Bamboo Cap 17oz As Low As: **\$26.27[c]** MIN QTY: 48