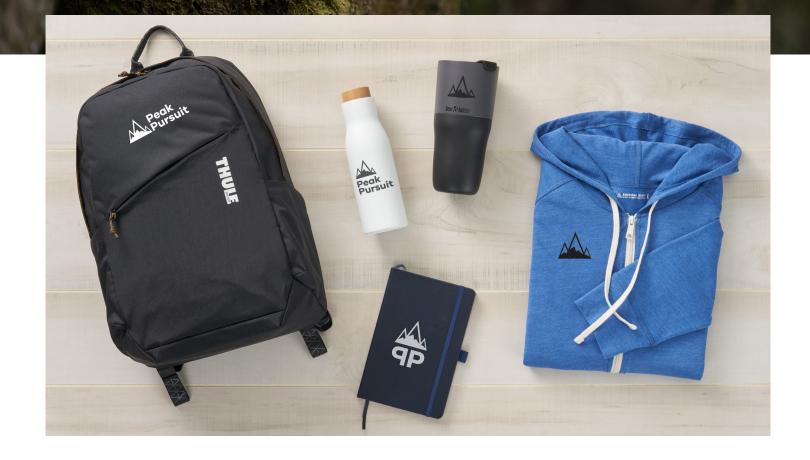

1600-55 Klean Kanteen Eco Rise 26oz Tumbler As Low As: **\$57.39[E]** MIN QTY: 18

9020-89 Thule Heritage Notus 15" Computer Backpack 20L As Low As: **\$102.06[E]** MIN QTY: 12

2800-82 5.5" x 8.5" FSC<sup>®</sup> Mix Bound JournalBook As Low As: **\$9.82[c]** MIN QTY: 72

1600-19 Shaco Copper Vac Bottle w/ FSC® 100% Bamboo Cap 17oz As Low As: **\$26.27[c]** MIN QTY: 48