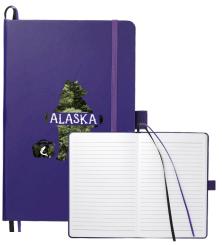

2800-82 5.5" x 8.5" FSC® Mix Bound JournalBook As Low As: **\$5.98[c]** MIN QTY: 72

1600-19 Shaco Copper Vac Bottle w/ FSC® 100% Bamboo Cap 17oz As Low As: \$15.98[c] MIN QTY: 48