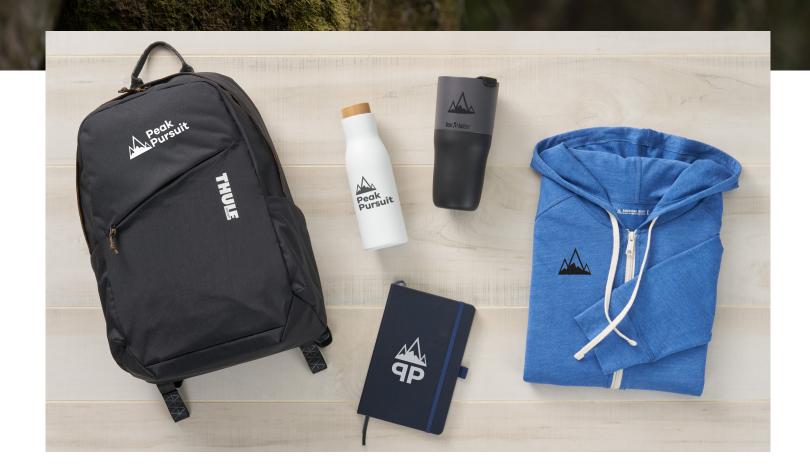

1600-55 Klean Kanteen Eco Rise 26oz Tumbler As Low As: \$38.00[E] MIN QTY: 18

TM18226 American Giant Lightweight Full Zip As Low As: \$85.23[E] MIN QTY: 12

9020-89 Thule Heritage Notus 15" Computer Backpack 20L As Low As: \$62.99[E] MIN QTY: 12

2800-82 5.5" x 8.5" FSC® Mix Bound JournalBook As Low As: **\$5.98[c]** MIN QTY: 72

1600-19 Shaco Copper Vac Bottle w/ FSC® 100% Bamboo Cap 17oz As Low As: \$15.98[c] MIN QTY: 48