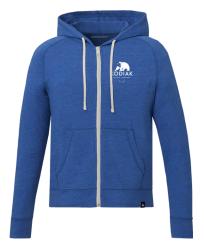

1600-55 Klean Kanteen Eco Rise 26oz Tumbler As Low As: \$38.00[E] MIN QTY: 18

TM18226 American Giant Lightweight Full Zip As Low As: \$85.23[E] MIN QTY: 12

9020-89 Thule Heritage Notus 15" Computer Backpack 20L As Low As: \$62.99[E] MIN QTY: 12