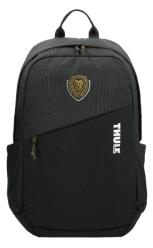

1600-55 Klean Kanteen Eco Rise 26oz Tumbler As Low As: \$38.00[E] MIN QTY: 18

TM18226 American Giant Lightweight Full Zip As Low As: \$85.23[E] MIN QTY: 12

9020-89 Thule Heritage Notus 15" Computer Backpack 20L As Low As: \$62.99[E] MIN QTY: 12