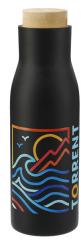

2800-82 5.5" x 8.5" FSC® Mix Bound JournalBook As Low As: **\$5.98[c]** MIN QTY: 72

1600-19 Shaco Copper Vac Bottle w/ FSC® 100% Bamboo Cap 17oz As Low As: \$15.98[c] MIN QTY: 48