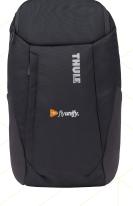

As Low As: \$124.99 [E]

**THULE ACCENT 15" COMPUTER** BACKPACK 20L

9020-64

As Low As: \$104.99 [E]

**FAYE 20OZ VACUUM TUMBLER** W/ SS STRAW

SM-6946

As Low As: \$11.98 [c]

TERRA THREAD FAIRTRADE **ERDIG 15" LAPTOPSLEEVE** 