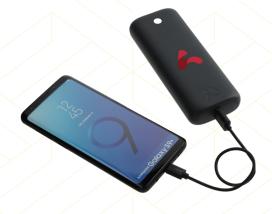

**MOPHIE® SNAP + MULTI-DEVICE** TRAVEL CHARGER

7124-22

As Low As: \$126.96 [E]

KARST POCKET STONE PAPER NOTEBOOK

0912-05

As Low As: \$9.98 [c]

**NIMBLE CHAMP PRO 20000 MAH PD POWER BANK** 

7125-02