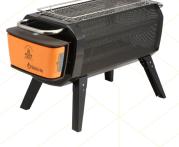

# **CAMELBAK FIT CAP 320Z**

As Low As: \$38.50 [E]

1602-01

As Low As: \$13.94 [E]

**BIOLITE FIREPIT +** 1095-02

As Low As: \$309.99 [E]

TERRA THREAD FAIRTRADE

**WAIST PACK** 9008-05