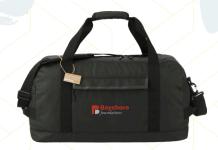

1600-67

As Low As: \$50.66 [D]

TENTREE STRETCH KNIT **OUARTER ZIP** 

98168

As Low As: \$93.15 [E]

As Low As: \$53.17 [c]

NBN ALL-WEATHER RECYCLED DUFFEL 3750-78

As Low As: \$61.97 [c]