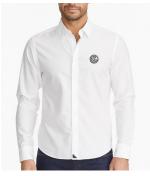

As Low As: \$140.85[E]

02060 - Las Cases Wrinkle-Free Long Sleeve Shirt - Men's Regular Fit TM02060 (S-3XL) Slim Fit TM02061 (S-2XL)

As Low As: \$140.85[E]

35686 - Castello Wrinkle-Free Long Sleeve Shirt -Men's Regular Fit TM35686 (S-3XL) Slim Fit TM35681 (S-2XL)

As Low As: **\$140.85[E]** 

31537 - Las Cases Special Wrinkle-Free Long Sleeve Shirt - Men's (S-3XL)

As Low As: **\$140.85[E]** 

00121 - Hillside Select Wrinkle-Free Long Sleeve Shirt - Men's (S-3XL)

As Low As: \$140.85[E]