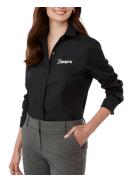

## UNTUCKIT SHIRTS DESIGNED TO BE WORN UNTUCKED

41309 - Tracey Long Sleeve Shirt - Women's (XS-2XL) As Low As: \$106.65[E]

31436 - Performance Polo Men's (S-3XL)

As Low As: **\$94.65[E]** 

31360 - Black Stone Wrinkle-Free Long Sleeve Shirt - Men's Regular Fit TM31360 (S-3XL) Slim Fit TM31361 (S-2XL)