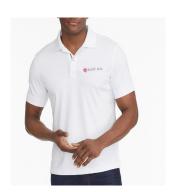

## UNTUCKIT SHIRTS DESIGNED TO BE WORN UNTUCKED

41309 - Tracey Long Sleeve Shirt - Women's (XS-2XL) As Low As: \$106.65[E]

31436 - Performance Polo Men's (S-3XL)

As Low As: **\$94.65[E]** 

31360 - Black Stone Wrinkle-Free Long Sleeve Shirt - Men's Regular Fit TM31360 (S-3XL) Slim Fit TM31361 (S-2XL)