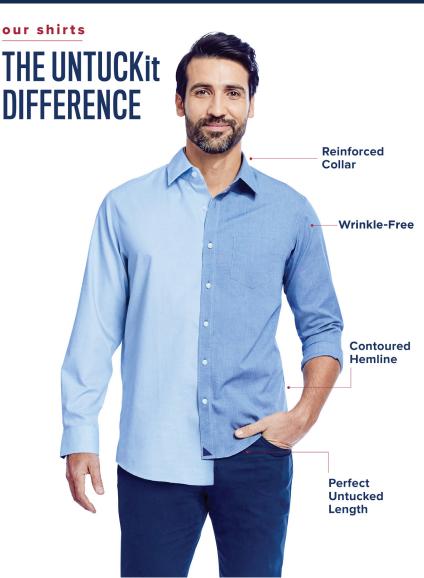

## **Premium Quality**

UNTUCKit uses premium fabrics made exclusively for the brand by top-tier manufacturers — all of whom adhere to strict social and environmental guidelines. Every batch is tested to ensure consistency.

From hem to collar, every shirt is inspected five times to ensure it retains shape, color and strength. It's an attention to detail that allows you to look your best at all times.