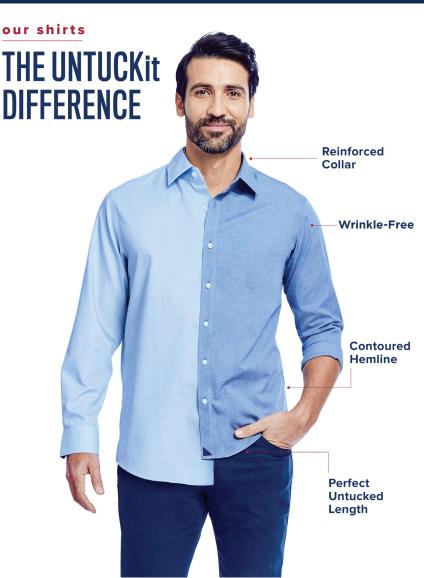

## **The Original Untucked Shirt**

It's a tough style to get right. That's why UNTUCKit created the perfect untucked shirt. It has that just-right length, fits all shapes and sizes, and helps you look sharp — even at your most casual.

## **Premium Quality**

UNTUCKit uses premium fabrics made exclusively for the brand by top-tier manufacturers — all of whom adhere to strict social and environmental guidelines. Every batch is tested to ensure consistency.

From hem to collar, every shirt is inspected five times to ensure it retains shape, color and strength. It's an attention to detail that allows you to look your best at all times.