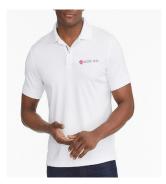

## **UNTUCKIT** SHIRTS DESIGNED TO BE WORN UNTUCKED

TM41309 - Tracey Long Sleeve Shirt - Women's (XS-2XL)

As Low As: \$83.23[E] 

TM31436 - Performance Polo Men's (S-3XL)

As Low As: \$72.64[E]

TM31360 - Black Stone Wrinkle-Free Long Sleeve Shirt - Men's Regular Fit TM31360 (S-3XL) Slim Fit TM31361 (S-2XL)