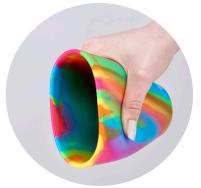

Unbreakable

Silipint<sup>®</sup> drinkware is made to last. The platinum-cured silicone won't crack, chip, dent, fade or scratch.

Fun & Versatile

Morning coffee or a beer for the ballgame, sturdy, stylish Silipint® drinkware is designed for both hot and cold beverages, with an easy-to-grip outer surface and nonslip bottom.