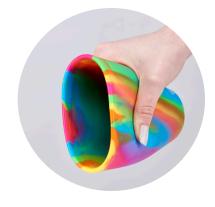

Silipint® drinkware is made to last. The platinum-cured silicone won't crack, chip, dent, fade or scratch.

Fun & Versatile

Morning coffee or a beer for the ballgame, sturdy, stylish Silipint® drinkware is designed for both hot and cold beverages, with an easy-to-grip outer surface and nonslip bottom.