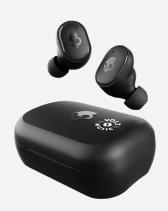

ROCKETBOOK LETTER FLIP NOTEBOOK SET | 0911-18 As Low As: \$36.99[E]

SKULLCANDY® GRIND™
TRUE WIRELESS EARBUDS | 7196-22
As Low As: \$92.99 [c]