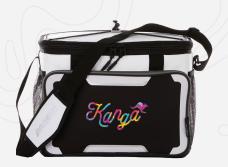

TENTREE ORGANIC COTTON ZIP HOODIE | TM18142/TM98142 As Low As: \$92.64[E]

ARCTIC ZONE® TITAN DEEP FREEZE® 24 CAN COOLER | 3860-66
As Low As: \$56.98[D]

HIGH SIERRA® IMPACT BACKPACK | 8050-12 As Low As: \$27.98[D]