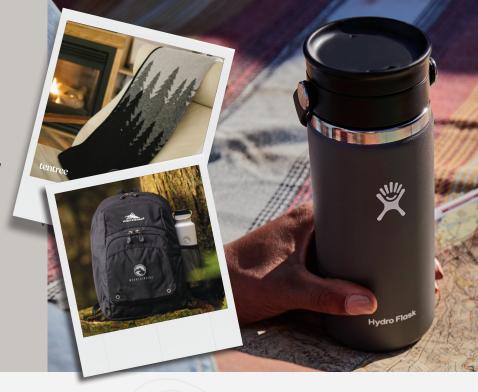

TENTREE ORGANIC COTTON ZIP HOODIE | TM18142/TM98142 As Low As: \$92.64[E]

ARCTIC ZONE® TITAN DEEP FREEZE® 24 CAN COOLER | 3860-66
As Low As: \$56.98[D]

HIGH SIERRA® IMPACT BACKPACK | 8050-12 As Low As: \$27.98[D]