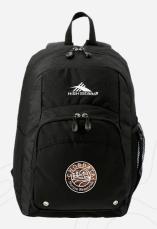

TENTREE ORGANIC COTTON ZIP HOODIE | TM18142/TM98142 As Low As: \$92.64[E]

ARCTIC ZONE® TITAN DEEP FREEZE® 24 CAN COOLER | 3860-66
As Low As: \$56.98[D]

HIGH SIERRA® IMPACT BACKPACK | 8050-12 As Low As: \$27.98[D]