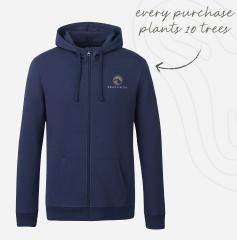

TENTREE ORGANIC COTTON ZIP HOODIE | TM18142/TM98142 As Low As: \$92.64[E]

ARCTIC ZONE® TITAN DEEP FREEZE® 24 CAN COOLER | 3860-66
As Low As: \$56.98[D]

HIGH SIERRA® IMPACT BACKPACK | 8050-12 As Low As: \$27.98[D]