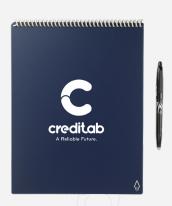

ROCKETBOOK LETTER FLIP NOTEBOOK SET | 0911-18 As Low As: \$36.99[E]

SKULLCANDY® GRIND™
TRUE WIRELESS EARBUDS | 7196-22
As Low As: \$92.99 [c]