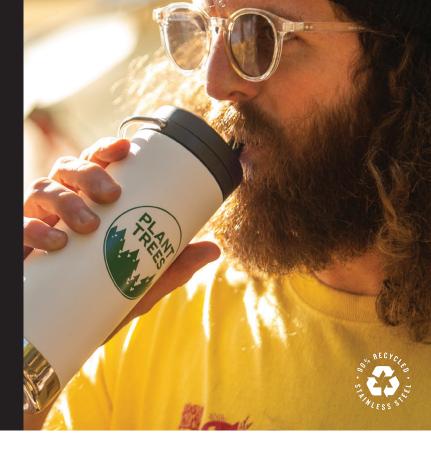

## Making A Change.

Klean Kanteen drinkware is manufactured using certified 90% post-consumer recycled 18/8 stainless steel, resulting in a 40% reduction in steel greenhouse gas emissions.

Klean Kanteen helps people kick the single-use habit. The products are manufactured using 90% post-consumer recycled stainless steel and designed to last a lifetime.