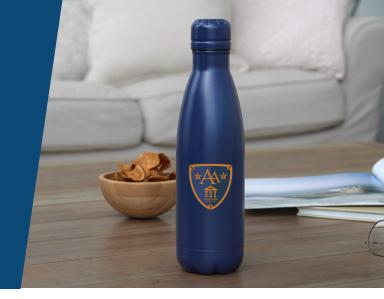

SM-6253 Pacific 26oz Bottle w/ No Contact Tool As Low As: **\$8.35[c]** MIN QTY: 1018

SM-6835 Rocky 20oz Vacuum Tumbler As Low As: \$18.02[c] MIN QTY: 36

Copper Vacuum Insulated Bottle 17oz As Low As: \$22.11[c] MIN QTY: 48