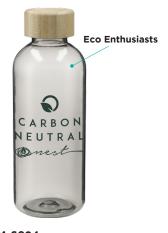

## SM-6924 Sona 22oz RPET Reusable Bottle w/FSC Bamboo Lid As Low As: **\$7.20[c]**

MIN QTY: 100

**Lovers Of** Fireside Fun 1625-76

Rover Copper Vacuum Insulated Camp Mug 14oz As Low As: \$24.41[c] MIN QTY: 48