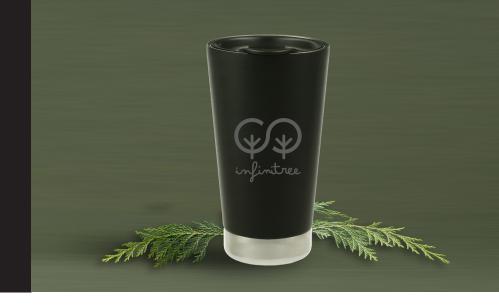

1600-45 Klean Kanteen Eco Insulated Tumbler 16oz As Low As: \$45.68 [E]

MIN QTY: 12