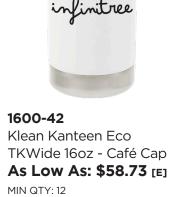

MIN QTY: 12

1600-43 Klean Kanteen Eco TKWide 20oz - Twist Cap As Low As: \$61.99 [E]

MIN QTY: 12

1600-41 Klean Kanteen Eco Insulated Classic 20oz - Loop Cap As Low As: \$62.30 [E]

MIN QTY: 12

1600-44 Klean Kanteen Eco TKWide 32oz - Loop Cap As Low As: \$70.64 [E]