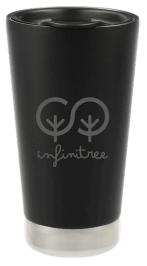

1600-45 Klean Kanteen Eco Insulated Tumbler 16oz As Low As: \$45.68 [E]

MIN QTY: 12