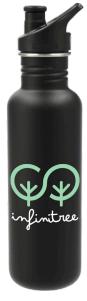

## Making A Change.

Klean Kanteen bottles are manufactured using certified 90% post-consumer recycled 18/8 stainless steel, resulting in a 40% reduction in steel greenhouse gas emissions.

1600-40 Klean Kanteen Eco Classic 27oz - Sport Cap As Low As: \$37.78 [E]