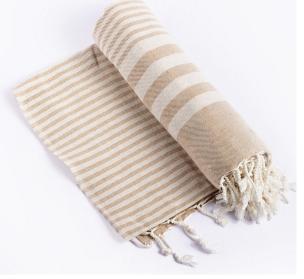

#### 1081-86

Hilana Upcycled Cotton Fethiye Throw Blanket As Low As: \$60.00[D] US / \$83.40[D] CDN

Soft, durable Hilana blankets are made from 50% recycled cotton. Did you know that the more you wash and use them, the softer they get?