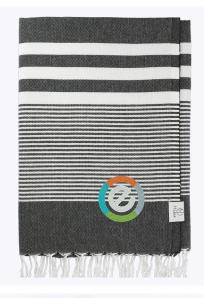

#### 1081-86

Hilana Upcycled Cotton Fethiye Throw Blanket As Low As: \$60.00[D] US / \$83.40[D] CDN

Soft, durable Hilana blankets are made from 50% recycled cotton. Did you know that the more you wash and use them, the softer they get?