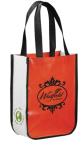

# **New SKUs, Same Great Products!**

Previous SKU: 2301-54

**NEW SKU: SM-5999** Large Laminated Metallic **Bottom Tote** As low as: \$4.29[c] 

Previous SKU: 2150-51

**NEW SKU: SM-5991** Printed Chevron Non-Woven Shopper Tote As low as: \$3.29[c]