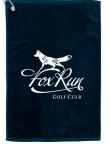

**NEW SKU: SM-5990** Non-Woven Gift Tote with Pocket As low as: \$1.59[c]

Previous SKU: 2160-04

**NEW SKU: SM-5994** Gloss Laminated Non-Woven Gift Tote As low as: **\$2.99**[c]

Previous SKU: 2091-10

**NEW SKU: SM-5985** 3.5 lb./doz. 16x25in Terry Golf Towel As low as: \$7.49[c]