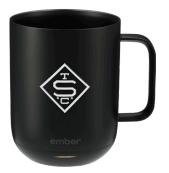

## The World's First Temperature Control Mug®

Patented Ember technology allows you to set the precise temperature of your hot beverage, so you can enjoy your drink from the first sip to the last drop.

1600-60 Ember Mug<sup>2</sup> 10 oz As Low As: \$159.98 [G]

MIN QTY: 6

1600-61 Ember Mug<sup>2</sup> 14 oz As Low As: \$179.98 [G]

MIN QTY: 6

Pair with the Ember app to set your temperature, customize presets and more.

Keep your drink perfectly hot

Set your desired drinking temperature. Start with 135° F (57° C) and adjust from there.