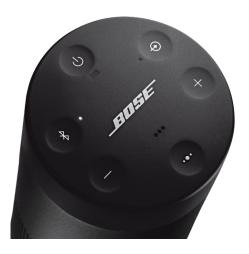

#### Leave Your Phone Alone

Don't have your phone handy? You can still make dinner plans or send texts. Just hold the multi-function button to access your phone's Siri or Google Assistant.