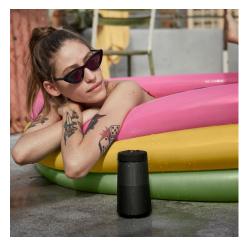

## Water-Resistant Design

SoundLink Revolve II has a water-resistant design, so you can use it by the pool (or kitchen sink) without worrying.