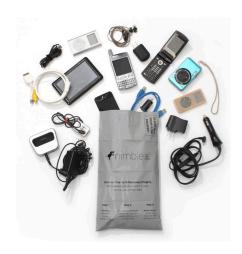

## One-For-One Tech Recovery Project

Imagine a world where all tech makers took full responsibility for their products – even after you're done with them. This idea inspired Nimble to include a biodegradable bag with every product sold. Use it to recycle old tech for free, and help close the loop on electronic waste.