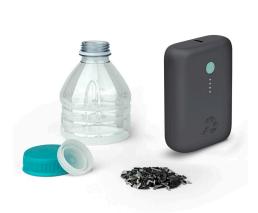

## **Better Materials**

Eighty percent of a product's environmental impact is determined in the design stage. It starts with exploring renewable resources and and existing waste streams. By using materials such as organic hemp, recycled plastics and aluminum, Nimble achieves high-grade durability and reliable performance

## One-For-One Tech Recovery Project

Imagine a world where all tech makers took full responsibility for their products – even after you're done with them. This idea inspired Nimble to include a biodegradable bag with every product sold. Use it to recycle old tech for free, and help close the loop on electronic waste.