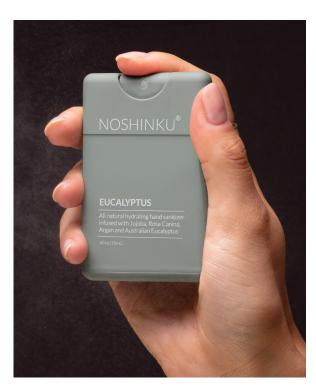

**1411-01BK** • Scent: Bergamot | Crisp Citrus, Wood, Herbaceous Natural Essential Oil blend of crisp Bergamot Orange and Rich Atlas Cedar.

**1411-01GR** • Scent: Eucalyptus | Fresh, Cooling, Earthy Natural Essential Oil blend of Eucalyptus, Rosemary and a hint of Marjoram.