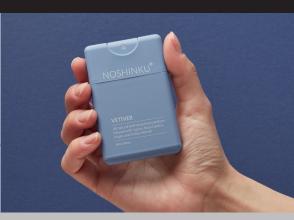

#### COCONUT

The final step of ongoing skin protection for that provides a barrier to maintain moisture.

**1411-01BL** • Scent: Vetiver | Amber, Leather, Smoke Natural Essential Oil blend of Vetiver opens with crisp and sweet wood that settles into a creamy leather with smoky under-tones.