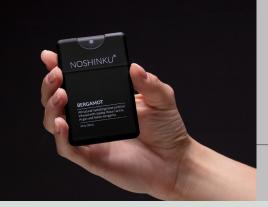

**1411-01BK** • Scent: Bergamot | Crisp Citrus, Wood, Herbaceous Natural Essential Oil blend of crisp Bergamot Orange and Rich Atlas Cedar.

**1411-01GR** • Scent: Eucalyptus | Fresh, Cooling, Earthy Natural Essential Oil blend of Eucalyptus, Rosemary and a hint of Marjoram.