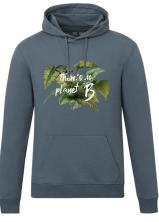

#### Better For The Planet

- Water-based inks are OE KO-TEX<sup>®</sup> and CPSIAcompliant, meeting independent standards for sustainability and safety.
- Uses 80% less ink than screen printing, with no ink wasted, and requires no water – or chemicals – for cleaning between print runs.
- Reduces overproduction no setup pieces or material waste.

tentree TM18142/TM98142 tentree Organic Cotton Zip Hoodie

tentree TM98148 tentree Organic Cotton Banshee Hoodie