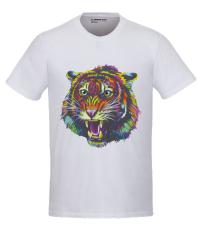

# A Better Way To Brand Apparel

Showcase your branding on tees, hoodies and other cotton-fleece styles with Digital Direct To Garment. Providing premium retail quality, the digital-printing technology produces vibrant colors, photo-realistic images and a softer, more natural feel.

#### Superior To Screen Printing

- CMYK process delivers vibrant, accurate reproduction of about 400,000 colors.
- + Get a retail look with photo-realistic images and intricate, detailed designs.
- Digital Direct To Garment has a soft, natural feel – not hard and scratchy.