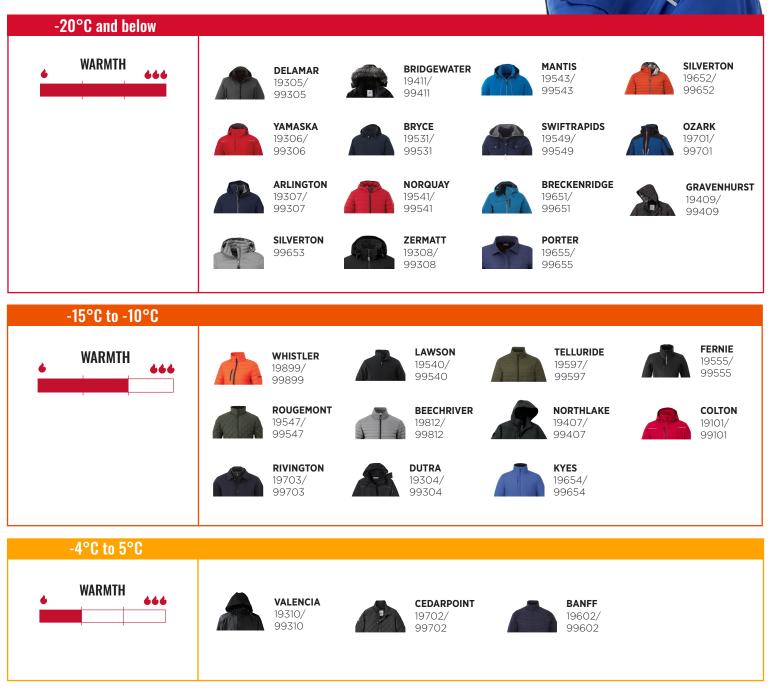

Its getting cold out there

WE'VE GOT JUST THE THING

Our temperature ranges are a guideline ONLY to assist in choosing the warmth you want and the product you need. Weather conditions such as sun, wind, humidity and precipitation, as well as personal reactions to these factors all affect individual comfort ranges. Activity will also influence personal comfort levels as temperature guidelines are determined from test results performed at a resting state, under controlled conditions at internationally accredited third party laboratories. Everyone experiences temperature differently and these ratings are intended for reference only.