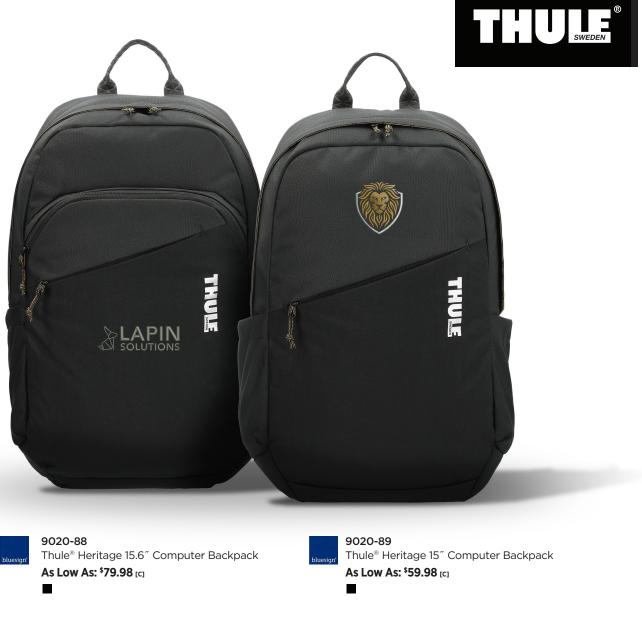

## What Is bluesign<sup>®</sup>?

bluesign<sup>®</sup> is an independent verifier that traces the complex journey through the supply chain to ensure that textiles are being manufactured with the lowest possible environmental burden, resource-improving production, and augmented safety for workers and consumers.



The bluesign® logo certifies that these items will provide users with ecologically sustainable, high-quality textiles as well as a clear conscience.



2020-5152



## What Is bluesign<sup>®</sup>?

bluesign<sup>®</sup> is an independent verifier that traces the complex journey through the supply chain to ensure that textiles are being manufactured with the lowest possible environmental burden, resource-improving production and augmented safety for workers and consumers.



The bluesign<sup>®</sup> logo certifies that these items will provide users with ecologically high-quality textiles as well as a clear conscious.