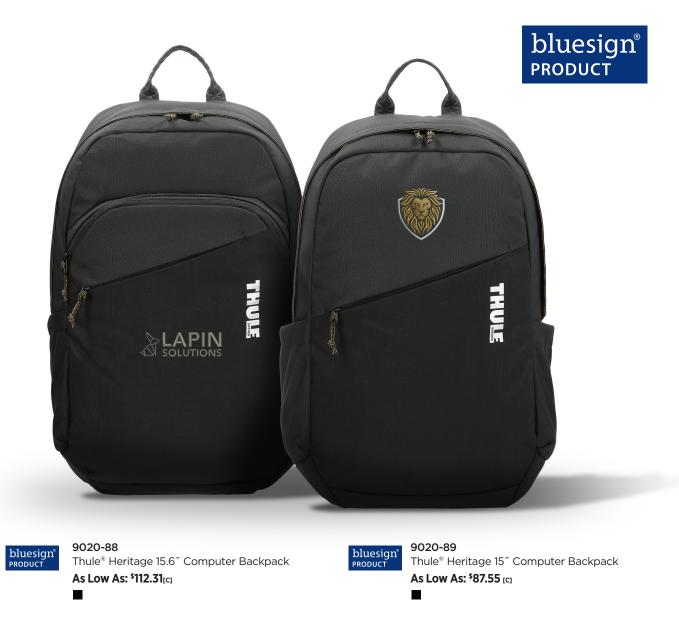

## What Is bluesign<sup>®</sup>?

bluesign<sup>®</sup> is an independent verifier that traces the complex journey through the supply chain to ensure that textiles are being manufactured with the lowest possible environmental burden, resource-improving production, and augmented safety for workers and consumers.



The bluesign® logo certifies that these items will provide users with ecologically sustainable, high-quality textiles as well as a clear conscience.



2020-5152



## What Is bluesign<sup>®</sup>?

bluesign<sup>®</sup> is an independent verifier that traces the complex journey through the supply chain to ensure that textiles are being manufactured with the lowest possible environmental burden, resource-improving production and augmented safety for workers and consumers.



The bluesign<sup>®</sup> logo certifies that these items will provide users with ecologically high-quality textiles as well as a clear conscious.