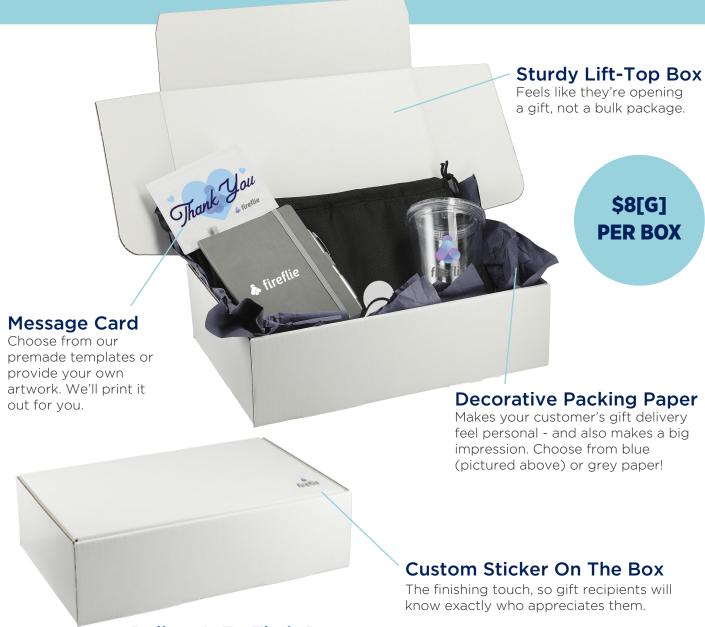

You pick the gifts, we'll put it all together in packaging your customers will love. Even better, there's no additional charge for drop shipments.

### **Deliver It To Their Doorstep**

With Perfectly Packaged™, there are no additional drop ship fees.

Please specify paper color choice (blue or grey) when ordering. Orders that do not have a paper color selected will be put on hold until it's confirmed. To learn more about Perfectly Packaged™ please contact your rep.

# **Flat Rate Shipping Options**

We've introduced Perfectly Packaged™ Shipping as an easy way to deliver an authentic gift experience right to people's doorstep all at a great price.