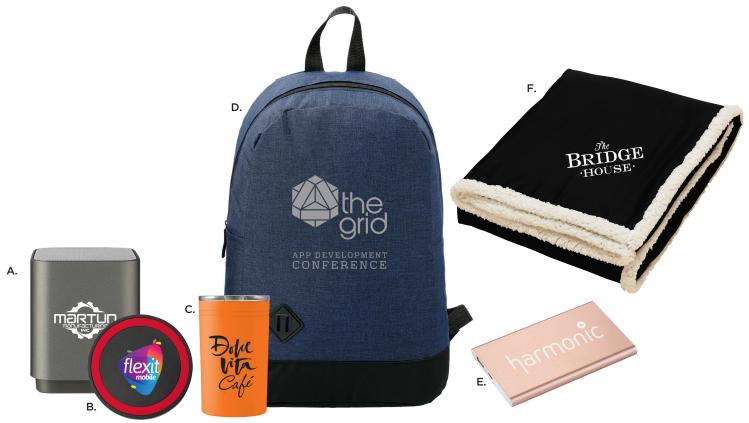

## Gifts For The Whole Team

'Welcome back' kits smooth the transition for returning employees, and these top picks have enough inventory for everyone on your list.

A. SM-2575 Light Up Logo Bluetooth® Speaker

As Low As: \$14.65[c]

Min QTY: 40

D. SM-7779

As Low As: \$11.27[c]

Min QTY: 60 

Graphite Dome 15" Computer Backpack E. SM-3714

B. SM-2800

Sphere Wireless

As Low As: \$8.03[c]

Charging Pad

Min QTY: 50

Pep 4000 mAh Power Bank

As Low As: \$15.67[c] Min QTY: 40

C. SM-6686

Sherpa 11-oz. Vacuum Tumbler & Insulator

As Low As: \$11.19[c]

Min QTY: 50

F. SM-8720 Sherpa Blanket

As Low As: \$17.12[c] Min QTY: 48