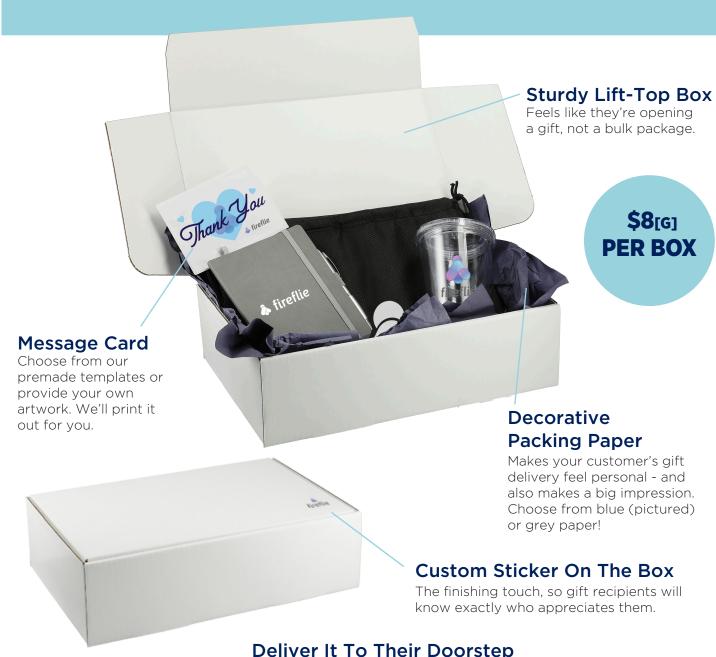

## **Flat Rate Shipping Options**

We've introduced Perfectly Packaged™ Shipping as an easy way to deliver an authentic gift experience right to people's doorstep all at a great price.

You pick the gifts, we'll put it all together in packaging your customers will love. Even better, there's no additional charge for drop shipments.

no additional drop ship fees.

With Perfectly Packaged™, there are

Please specify paper color choice (blue or grey) when ordering. Orders that do not have a paper color selected will be put on hold until it's confirmed.

To learn more about Perfectly Packaged™, please contact your rep.