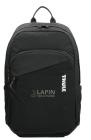

9020-88 Thule Heritage Indago 15.6" Computer Backpack As Low As: <sup>\$</sup>107.98 [C] Min QTY: 12

7142-15 Wireless Ergonomics Optical Mouse As Low As: <sup>\$</sup>26.43 [C] Min QTY: 20

2050-71 Auto Open Inversion Umbrella As Low As: <sup>\$</sup>30.02 [C] Min QTY: 24