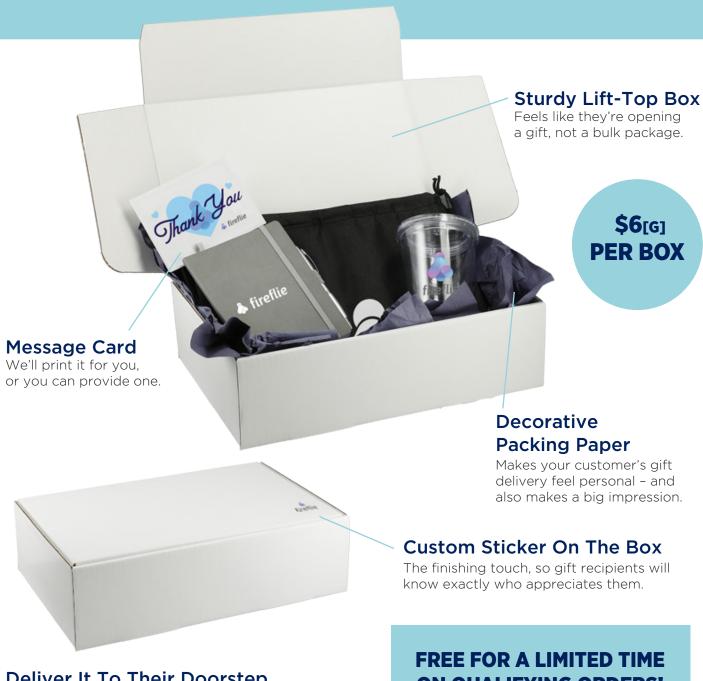

# PERFECTLY PACKAGED

You pick the gifts, we'll put it all together in packaging your customers will love. Even better, there's no additional charge for drop shipments.

- + Normal \$6[6] per box fee includes: sturdy lift-top box, decorative packing paper, message card, custom sticker on the box and all applicable kitting and drop-ship fees.
- + To qualify for free Perfectly Packaged service, each drop shipment (i.e., each box in the order) must include products that total at least \$40[c] based on first-column item pricing. That \$40[c] minimum can be met by a single product or a combination. Free for qualifying orders only for a limited time.
- + That \$40[c] cost only includes total cost of products in an individual drop shipment, including first-location run charge. It does not include setup fees or additional decoration and / or rush-shipping costs.
- + Offer applies to orders shipping to locations within the contiguous 48 states.
- + Offer applies to orders originating from New Kensington, Pa. (Leed's and Trimark)
- + Offer does not apply to orders below MOQ.