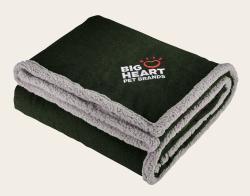

### **Oversized Wool Sherpa Blanket**

Featuring a wool blend on one side and 210g Sherpa on the other, this big, comfy blanket measures  $60^{\circ}$  x  $70^{\circ}$