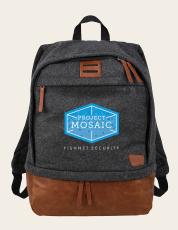

### 7950-71 Campster Wool 15" Computer Backpack

Featuring a cool retro look, this soft computer backpack includes a bottom drop pocket and can fit a 15" laptop.

As low as \$42.35

7950-77