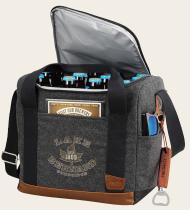

## Campster 12 Bottle Craft Cooler

This insulated cooler includes die-cut inserts to create individual spaces for a dozen 12-ounce bottles and comes with a Field &  $Co^{TM}$  bottle opener.

As low as \$25.75[c]