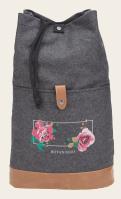

### Field & Co. Campster Drawstring Rucksack

Part of the Field & Co.® Campster Series, inspiration was drawn from retro camping and old school scout looks combined with modern needs.

As low as \$73.08[C]

1080-67