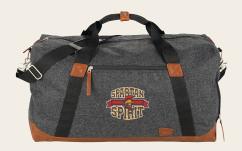

# Campster 22" Duffel Bag

Perfect for a weekend getaway, this stylish duffel features a vented side shoe pocket, interior organization, removable padded shoulder strap, top grab handles and rear trolley sleeve.

As low as \$43.62<sub>[C]</sub>