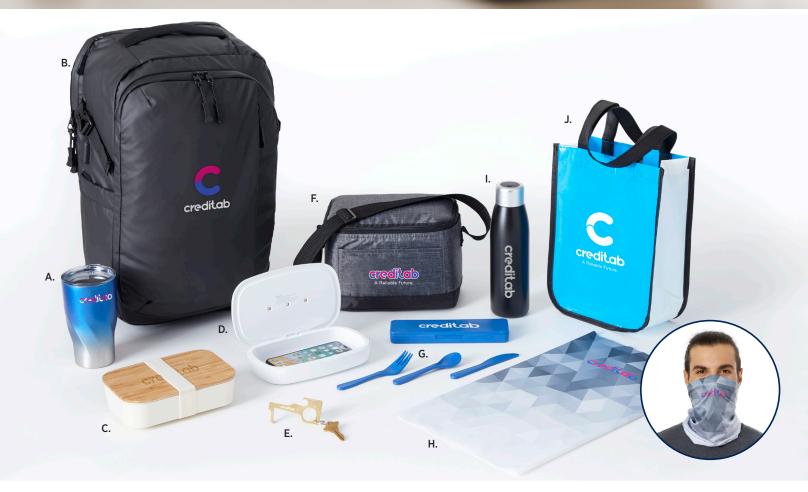

## THE NEW NORMAL

The office has changed since you left, and going back may take some getting used to. Check out our top picks for adapting to the new normal.

A. 1626-07

Hugo Copper Vacuum Insulated Tumbler 16oz

As Low As: \$14.68[c]

MIN QTY: 48

E. 3351-09

No Contact Keychain - Brass **As Low As: \$8.32**[c]

MIN QTY: 100

I. 1628-15

UV Sterilization Copper Vacuum Bottle 18oz

As Low As: \$61.85[c]
MIN QTY: 12

B. 0011-03

elleven Numinous 15" Computer Travel Backpack

As Low As: \$84.42[c]
MIN QTY: 6

MIN QT

F. SM-7500

Classic 6-Can Lunch Cooler **As Low As:** \$5.62<sub>rc1</sub>

AS LOW AS.

MIN QTY: 120

J. 2160-04

Small Laminated Non-Woven Shopper Tote

As Low As: \$2.68[c]

MIN QTY: 300

C. 1033-93

Bamboo Fiber Lunch Box with Cutting Board Lid

As Low As: \$13.25[c]

MIN QTY: 60

G. SM-2225 Wheat Straw Utensils To Go

As Low As: \$3.13[c]

MIN QTY: 100

D. 7143-14

UV Phone Sterilizer with Wireless Charging Pad

As Low As: \$49.98[c]

MIN QTY: 15

H. 45600

Dade Snood

As Low As: \$8.39[c]

MIN QTY: 50

\*Eco version available - 45601