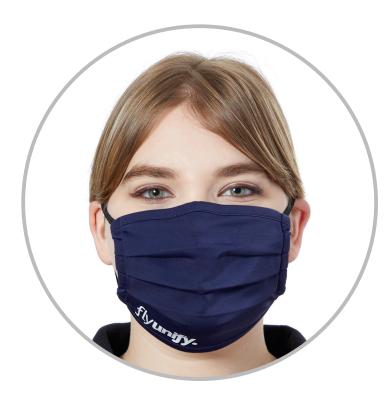

## WE'VE GOT YOU COVERED

Covering your face in public is the best way to slow the spread and keep you safe. Our new Unisex Pleated Eco Mask helps protect employees and customers. And even better, it's made from **eco-friendly** fabric. 1% of all Eco sales are donated to environmental profits through a partnership with 1% For The Planet.

- + Washable and reusable
- + UPF 40+
- + Two-layer design with filter pocket built in
- + Breathable recycled fabric

fly**unify.** 

flyunify.

+ Moisture wicking finish

## 45602 - U-Pleated Eco Mask

Made with 83% Recycled polyester/17% Elastane knit with a 100% Recycled polyester lining, the Eco Mask is pleated for a more ergonomic fit.

**Decoration Method:** True Edge Transfer