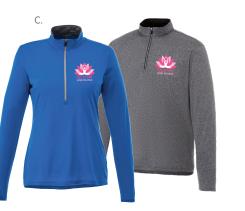

B. 17810/97810 Taza Knit Quarter Zip Decorated As Low As: <sup>\$</sup>**39.85**[c] MIN QTY: 24

C. 18304/98304 Vega Tech Quarter Zip (men's) Half Zip (women's) Decorated As Low As: <sup>\$</sup>33.15[c] MIN GTY: 24