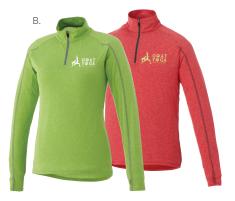

B. 17810/97810 Taza Knit Quarter Zip Decorated As Low As: <sup>\$</sup>**39.85**[c] MIN QTY: 24

C. 18304/98304 Vega Tech Quarter Zip (men's) Half Zip (women's) Decorated As Low As: <sup>\$</sup>33.15[c] MIN GTY: 24