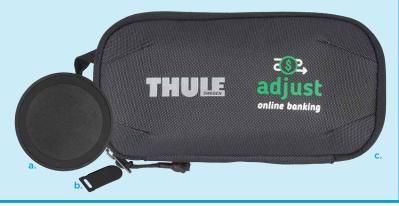

### 7700-00

# HOME OFFICE TECH SUPPORT KIT

#### WHAT'S INCLUDED:

a. 7198-09BK Martell Magnetic Metal Bluetooth Earbuds and Case

b.7142-01BK Privy Aluminum Camera Blocker

Charging Pad d. 9020-71BK

**Quake Wireless** 

c. 7141-11BB

Thule® Subterra PowerShuttle

\*Decoration will only be offered on the Thule® Subterra PowerShuttle\*