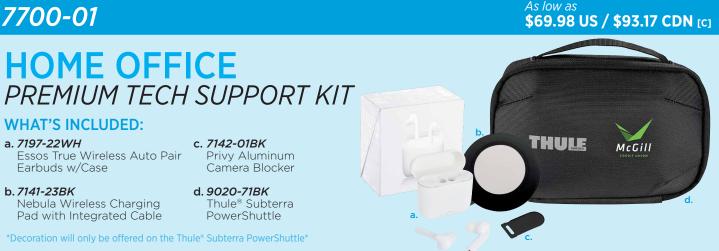

# TECH SUPPORT KITS WHICH KIT BEST SUITS YOUR HOME OFFICE?

### 7700-02

#### As low as \$29.98 US / \$41.83 CDN [C]

\$49.98 US / \$67.40 CDN [C]

# HOME OFFICE MINI TECH SUPPORT KIT

#### WHAT'S INCLUDED:

a. 7141-11BB Quake Wireless Charging Pad

c. 9020-72BK Thule<sup>®</sup> Subterra PowerShuttle Mini

b.7142-01BK Privy Aluminum Camera Blocker

\*Decoration will only be offered on the Thule® Subterra PowerShuttle Mini\*



As low as

### 7700-00

# HOME OFFICE TECH SUPPORT KIT

#### WHAT'S INCLUDED:

a. 7198-09BK Martell Magnetic Metal Bluetooth Earbuds and Case

b.7142-01BK Privy Aluminum Camera Blocker

Charging Pad d. 9020-71BK

**Quake Wireless** 

c. 7141-11BB

Thule® Subterra PowerShuttle

\*Decoration will only be offered on the Thule® Subterra PowerShuttle\*

## 7700-01





Contact your rep for current pricing and product info.