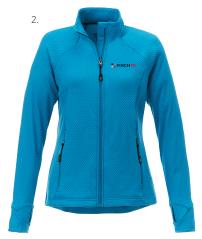

#### 3. EQUINOX Knit Blazer

Women's 98613 (XS - 3XL)

Decorated As Low As: \$80.90 [c]