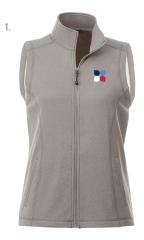

#### 1. BOYCE Knit Vest

Men's 18504 (S - 5XL) Women's 98504 (XS - 3XL)

Decorated As Low As: \$41.50 [c]