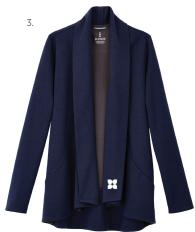

## **4. DADE Short Sleeve Polo** Men's 16398 (S - 5XL)

Women's 96398 (XS - 3XL)

Decorated As Low As: \$21.50 [c]

It's time to re-think the uniform polo. Modern style, durable fabric, great fit – give the staff polos they'll love.

Style meets versatility with women's pieces that can be worn over scrubs or a blouse.