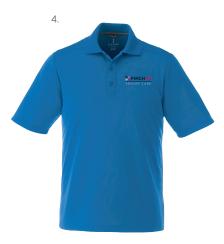

### 2. KIRKWOOD Knit Jacket

Men's 18136 (S - 5XL) Women's 98136 (XS - 3XL)

Decorated As Low As: \$71.50 [c]