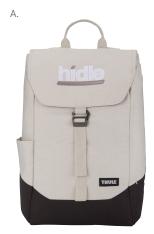

## STAY CONNECTED, EVEN FROM AFAR.

Keep employees feeling connected to the team, even when they're not in the office every day.

A. 9020-34

Thule<sup>®</sup> Lithos 15" Computer Backpack 16L

As Low As: \$59.98

MIN QTY: 12

A good computer backpack is an essential for working remotely.

Sleek and stylish for the gym or the board room.

Prefer a pullover? The Dege is made with over 30% recycled polyester.

Water-resistant and lots of battery life.