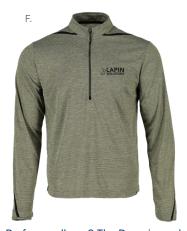

D. 1629-07

Welly® Traveler Copper Vacuum Bottle 18oz w/ GB

As Low As: \$38.28

**E. TM12725/TM92725** RINCON Eco Packable Jacket

As Low As: \$49.83

MIN QTY: 12

F. TM18306/TM98306 DEGE Eco Knit Half Zip

As Low As: \$46.50

MIN QTY: 12

A good computer backpack is an essential for working remotely.

Sleek and stylish for the gym or the board room.

Prefer a pullover? The Dege is made with over 30% recycled polyester.

Water-resistant and lots of battery life.