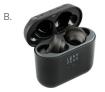

D. 1629-07

Welly® Traveler Copper Vacuum Bottle 18oz w/ GB

As Low As: \$38.28

**E. TM12725/TM92725** RINCON Eco Packable Jacket

As Low As: \$49.83

MIN QTY: 12

F. TM18306/TM98306 DEGE Eco Knit Half Zip

As Low As: \$46.50

MIN QTY: 12

A good computer backpack is an essential for working remotely.

Sleek and stylish for the gym or the board room.

Prefer a pullover? The Dege is made with over 30% recycled polyester.

Water-resistant and lots of battery life.