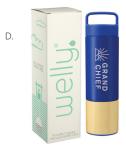

MIN QTY: 12

B. 7196-03

Skullcandy Indy True Wireless Bluetooth Earbuds

As Low As: \$94.99

MIN QTY: 3

C. 7199-32

Jabba Bluetooth Speaker As Low As: \$15.98

MIN QTY: 12

Perfect for working out!

Working from home means you get to play your music loud.

Style meets sustainability: made with 40% recycled polyester.