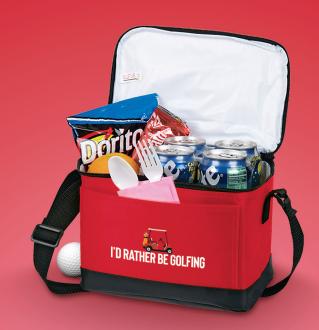

# STILL ICE COLD AFTER 18 HOLES

No round of golf is complete without a few cold beverages to celebrate the birdie you made on 16.

SM-/500 | CLASSIC 6-CAN LUNCH COOLER

EVA insulation • Zippered main compartment and open front pocket • Adjustable shoulder st