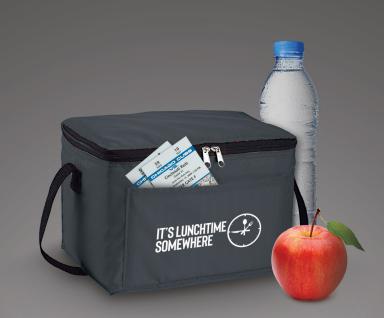

#### TIME FOR A LUNCH BREAK

We can't make your morning go faster, but we can keep your lunch cold until break time.

SM-7408 | SPECTRUM BUDGET 6-CAN LUNCH COOLER
PEVA insulation • 7 inpered main compartment • Open front pocket