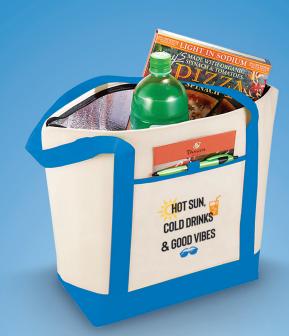

## THROW AWAY THE PICNIC BASKET

Everybody loves a picnic in the park. What everyone doesn't love: warm potato salad.

SM-7314 | LIGHTHOUSE 24-CAN NON-WOVEN TOTE COC
• Foil lining • Zippered main compartment • Open front pocket with p