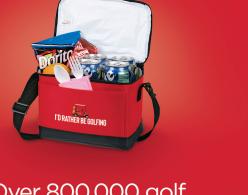

Over 800,000 golf outings are held each year in the U.S. alone. That's a lot of beverages to keep cold.

Source: Tamoshantergolf.com

76% of vacationers travel by car. They probably bring snacks, right?

The average cost of buying lunch is \$11. The average cost of packing? Only \$3-\$5.

# STILL ICE COLD AFTER 18 HOLES

No round of golf is complete without a few cold beverages to celebrate the birdie you made on 16.

SM-/500 | CLASSIC 6-CAN LUNCH COOLER

EVA insulation • Zippered main compartment and open front pocket • Adjustable shoulder st