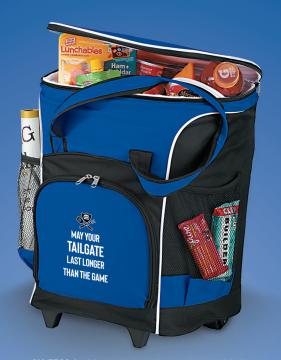

### COLD DRINKS, HOT GRILLS AND FUN TIMES

So you need a cooler to carry all the burgers, dogs and beverages to the stadium? Say no more.

SM-7302 | ROONEY 48-CAN ROLLING EVENT COOLER

opered main compartment and front pocket 🔸 Side mesh pockets for extra storage 🔹 Inline skate wheels and retractable handle