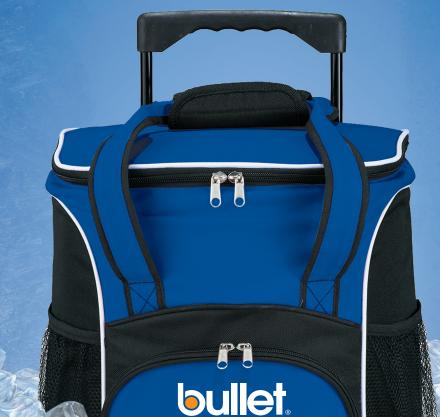

### COLD DRINKS, HOT GRILLS AND FUN TIMES

So you need a cooler to carry all the burgers, dogs and beverages to the stadium? Say no more.

SM-7302 | ROONEY 48-CAN ROLLING EVENT COOLER

opered main compartment and front pocket 🔸 Side mesh pockets for extra storage 🔹 Inline skate wheels and retractable handle