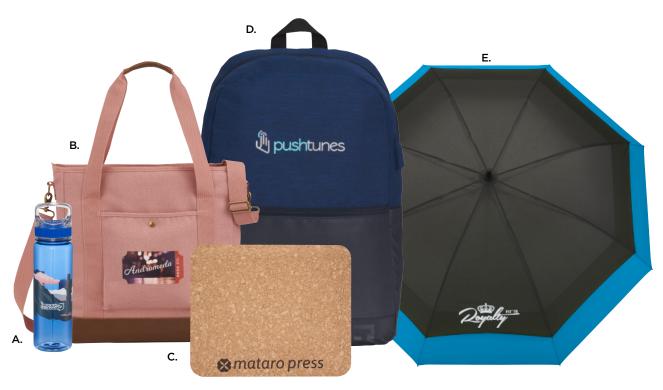

## A. 1626-63 Echo 25oz BPA Free Tritan Audio Bottle

The Echo Tritan™ Audio Bottle 25oz lets you connect wirelessly to any Bluetooth enabled audio device and enjoy your favorite music, podcast or audiobook. It supports conference calls as well for easy, hands-free operation. Screw-on lid with a built-in bluetooth speaker to provide hours of on-the-go entertainment. Bluetooth working range is 10 meters (33 feet). Max 4 hrs operating time. Durable Tritan material is shatter, stain, and odor resistant. It also has a perfect opening for ice cubes and a wide mouth opening for easy cleaning and filling ice cubes. IPX4 water resistant. This piece is BPA free and also an exclusive item.

As Low As: \$24.55

MIN QTY: 12

#### B. 7950-20 Field & Co. 16 oz. Cotton Canvas **Commuter Tote**

Open main compartment with patterned lining. Front pocket with snap closure. Vinyl accent bottom and carry handles. Trolley strap on back. Adjustable length shoulder strap.

As Low As: \$29.17

MIN QTY: 24

#### C. 1033-55 Cork 5 Piece Cheese Serving Set

The Cork 5 Piece Cheese Serving Set provides a natural trendy twist on a classic serving set. It includes a natural cork cutting board that can double as a serving board and 4 cheese serving utensils with natural cork handles. Do not use with meat or serrated blades

As Low As: \$21.58

MIN QTY: 24

#### D. 2020-25 Tranzip Perf 15" Computer Backpack

The Tranzip Perf 15" Computer backpack combines a classic backpack silhouette with a modern touch of perforated accents. The spacious zippered main compartment features a padded 15" laptop sleeve. For easy charging on the go, this bag includes a side USB port with cable. For extra storage, there is a front zippered pocket as well as two side pockets.

As Low As: \$26.90

MIN QTY: 24

### E. 2050-87 46" to 58" Expanding Auto Open Fiberglass Umbrella

Automatic opening umbrella featuring expanding frame. Umbrellas is the same size as a more compact fashion umbrella when closed at just 32" high, but using a special frame expands open to a full size 58" golf size umbrella. Features colorized vented canopies that expand as the umbrella opens. Available for one-day turn with Sureship®

As Low As: \$26.62

MIN QTY: 24

XXX 📑 X